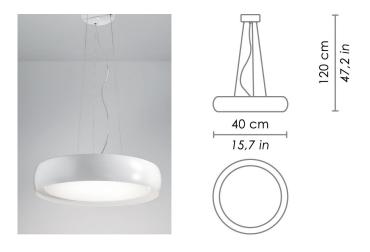

## zafferano LIGHTING

TREVISO

HANGING

Suspension lamps, with diffuser in mouth-blown, satin-finish opal triplex glass; matt white, black or grey painted metal frame, with outer finishing in matt white, black or grey painted (customisable on request).

The product is suitable for indoor use only.

| CODE                             | COLOR         |                                             |
|----------------------------------|---------------|---------------------------------------------|
| ZA-LL121103B                     | White         |                                             |
| ZA-LL121103G                     | White - grey  |                                             |
| ZA-LL121103N                     | White - black |                                             |
|                                  |               |                                             |
| DIMENSIONS AND HOLES             |               |                                             |
| Dimensions                       |               | Ø 40 - 11 - 120 cm / Ø 15,7 - 4,3 - 47,2 in |
| ILLUMINOTECHNICAL SPECIFICATIONS |               |                                             |
| Source                           |               | E26                                         |
| Туре                             |               | Bulb E26                                    |
| Total Watt                       |               | 1 x 60W max                                 |
|                                  |               |                                             |
|                                  |               |                                             |
| ILLUMINOTECHNICAL SPECIFICATIONS |               |                                             |
| Driver                           |               | N/A                                         |
| Voltage                          |               | 120 V                                       |
| Frequency                        |               | 50/60 Hz                                    |
|                                  |               |                                             |
|                                  |               |                                             |