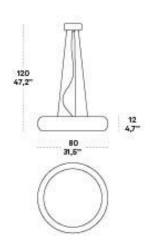

#### DIMENSIONS AND HOLES

Source

Dimensions Ø 80 - 12 - 120 cm / Ø 31,5 - 4,7 - 47,2 in

**LED** 