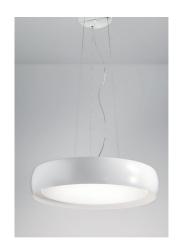

### **TREVISO**

HANGING

Suspension lamps, with diffuser in mouth-blown, satin-finish opal triplex glass; matt white, black or grey painted metal frame; white painted metal frame, with outer finishing in matt white, black or grey painted (customisable on request).

The product is suitable for indoor use only.

| CODE         | COLOR         |  |
|--------------|---------------|--|
| ZA-LD121403B | White         |  |
| ZA-LD121403G | White - grey  |  |
| ZA-LD121403N | White - black |  |