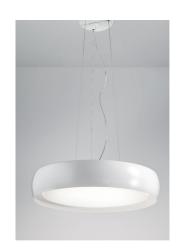

### **TREVISO**

HANGING

Suspension lamps, with diffuser in mouth-blown, satin-finish opal triplex glass; matt white, black or grey painted metal frame; white painted metal frame, with outer finishing in matt white, black or grey painted (customisable on request).

The product is suitable for indoor use only.

| CODE         | COLOR         |  |  |
|--------------|---------------|--|--|
| ZA-LD121213B | White         |  |  |
| ZA-LD121213G | White - grey  |  |  |
| ZA-LD121213N | White - black |  |  |