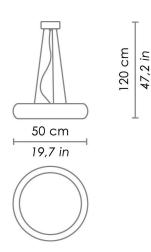

#### DIMENSIONS AND HOLES

Source

Dimensions Ø 50 - 11,5 - 120 cm / Ø 19,7 - 4,5 - 47,2 in

**LED** 