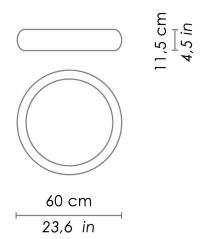

# zafferano LIGHTING



### **TREVISO**

WALL





Wall-ceiling lamps, with diffuser in mouth-blown, satin-finish opal triplex glass; matt white, black or grey painted metal frame; white painted metal frame, with outer finishing in matt white, black or grey painted (customisable on request). The product is suitable for indoor use only.

| CODE         | COLOR         |  |
|--------------|---------------|--|
| ZA-LL120303B | White         |  |
| ZA-LL120303G | White - grey  |  |
| ZA-LL120303N | White - black |  |

#### DIMENSIONS AND HOLES

Dimensions Ø 60 - 11,5 cm / Ø 23,6 - 4,5 in

#### ILLUMINOTECHNICAL SPECIFICATIONS

Source E26
Type Bulb E26
Total Watt 2 x 75W max

#### ILLUMINOTECHNICAL SPECIFICATIONS

Driver N/A
Voltage 120 V
Frequency 50/60 Hz

## zafferano LIGHTING

301 Penhorn Ave., Unit 5, Secaucus, NJ 07094 • zafferanolighti