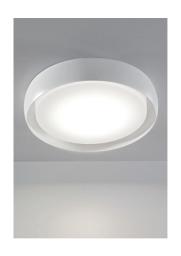

### **TREVISO**

WALL

Wall-ceiling lamps, with diffuser in mouth-blown, satin-finish opal triplex glass; matt white, black or grey painted metal frame; white painted metal frame, with outer finishing in matt white, black or grey painted (customisable on request). The product is suitable for indoor use only.

| CODE         | COLOR         |  |
|--------------|---------------|--|
| ZA-LL120303B | White         |  |
| ZA-LL120303G | White - grey  |  |
| ZA-LL120303N | White - black |  |