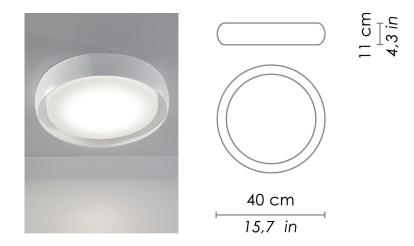

# zafferano LIGHTING



## **TREVISO**

WALL



Wall-ceiling, with diffuser in mouth-blown, satin-finish opal triplex glass; matt white, black or grey painted metal frame; white painted metal frame, with outer finishing in matt white, black or grey painted (customisable on request). The product is suitable for indoor use only.

| CODE         | COLOR         |  |
|--------------|---------------|--|
| ZA-LL120103B | White         |  |
| ZA-LL120103G | White - grey  |  |
| ZA-LL120103N | White - black |  |

#### DIMENSIONS AND HOLES

Dimensions Ø 40 - 11 cm / Ø 15,7 - 4,3 in

#### ILLUMINOTECHNICAL SPECIFICATIONS

Source E6

Type Bulb E26
Total Watt 1 x 60W max

### ILLUMINOTECHNICAL SPECIFICATIONS

Driver N/A
Voltage 120 V
Frequency 50/60 Hz



301 Penhorn Ave., Unit 5, Secaucus, NJ 07094 • zafferanolighting.com