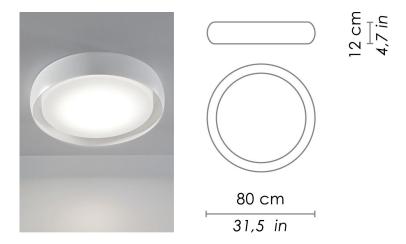

## **TREVISO**

WALL

Wall-ceiling, with diffuser in mouth-blown, satin-finish opal triplex glass; matt white, black or grey painted metal frame; white painted metal frame, with outer finishing in matt white, black or grey painted (customisable on request). The product is suitable for indoor use only.

| CODE                             | COLOR         |                                |
|----------------------------------|---------------|--------------------------------|
| ZA-LD120403B                     | White         |                                |
| ZA-LD120403G                     | White - grey  |                                |
| ZA-LD120403N                     | White - black |                                |
|                                  |               |                                |
| DIMENSIONS AND HOLES             |               |                                |
| Dimensions                       |               | Ø 80 - 12 cm / Ø 31,5 - 4,7 in |
|                                  |               |                                |
| ILLUMINOTECHNICAL SPECIFICATIONS |               |                                |
| Source                           |               | LED                            |
|                                  |               |                                |
| DowerLED                         |               | /7.\A/                         |