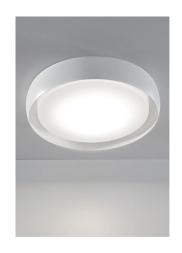

### **TREVISO**

WALL

Wall-ceiling lamps, with diffuser in mouth-blown, satin-finish opal triplex glass; matt white, black or grey painted metal frame; white painted metal frame, with outer finishing in matt white, black or grey painted (customisable on request).

The product is suitable for indoor use only.

| CODE         | COLOR         |  |
|--------------|---------------|--|
| ZA-LD120313B | White         |  |
| ZA-LD120313G | White - grey  |  |
| ZA-LD120313N | White - black |  |