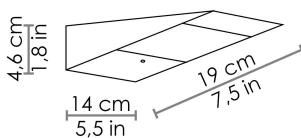

# zafferano LIGHTING



### SOLAR

WALL





Wall lamps in dark grey painted die-cast aluminium, with a polycarbonate diffusor. The high IP rating (IP54) makes the lamps ideal for indoor and outdoor use. The lamps are fitted with a solar panel that auto-charges the battery, a dusk sensor and a motion sensor (this solar product requires no electrical connection). Replac eable battery.

CODE COLOR

ZA-LD0400G3 Dark grey

#### **DIMENSIONS AND HOLES**

**Dimensions** 4,6 - 19 cm /1,8 - 7,5 in

#### ILLUMINOTECHNICAL SPECIFICATIONS

LED Source

**IP54** ip

Power LED 2,2W

2.2 W Total watt

Lumen LED 278 lm

195 lm Lumen lamp

107°

Beam angle 3000 K Colour temperature

CRI >80

Lamp life minimum 2 years guaranteed

#### ILLUMINOTECHNICAL SPECIFICATIONS

Driver not included Solar panel life 20 years

**Battery** Full light 2,5 - 3 h /