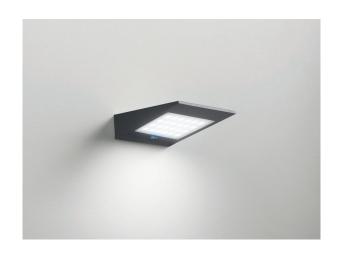

### SOLAR

WALL

Wall lamps in dark grey painted die-cast aluminium, with a polycarbonate diffusor. The high IP rating (IP54) makes the lamps ideal for indoor and outdoor use. The lamps are fitted with a solar panel that auto-charges the battery, a dusk sensor and a motion sensor (this solar product requires no electrical connection). Replac eable battery.

CODE COLOR

ZA-LD0400G3 Dark grey