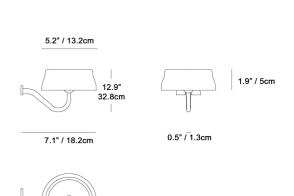

## Sister Light wall

- · Battery-powered portable LED wall lamp
- Classic design that provides direct illumination
- · Suitable for indoor or outdoor use
- · Anodized aluminum fixture with polycarbonate diffuser
- USB Type C charging cable included (charging plug is not included)
- Provides up to 58 hours of illumination (depending on setting); charging time approx. 5 hours
- Touch control on/off and 4-step (100%, 60%, 30%, 6%) dimming
- 305 326- 328 lumens, LED/CRI>80/120 volt/3W
- 3 color temperature settings: 2700K / 3150K / 4000K
- Advanced electronic control monitors remaining battery life and maintains a constant lumen output
- IP65 rating protection
- Impact resistance (IK07) and salt spray resistance (1500h)