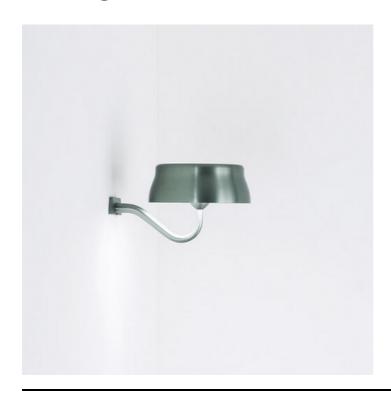

## Sister Light wall

- · Battery-powered portable LED wall lamp
- Classic design that provides direct illumination
- · Suitable for indoor or outdoor use
- · Anodized aluminum fixture with polycarbonate diffuser
- USB Type C charging cable included (charging plug is not included)
- Provides up to 58 hours of illumination (depending on setting); charging time approx. 5 hours
- Touch control on/off and 4-step (100%, 60%, 30%, 6%) dimming
- 305 326- 328 lumens, LED/CRI>80/120 volt/3W
- 3 color temperature settings: 2700K / 3150K / 4000K
- Advanced electronic control monitors remaining battery life and maintains a constant lumen output
- IP65 rating protection
- Impact resistance (IK07) and salt spray resistance (1500h)

## Sister Light