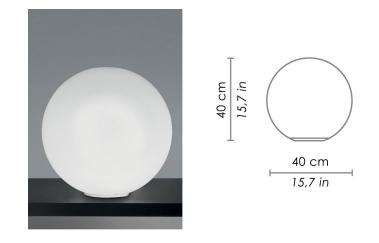

## zafferano LIGHTING

SFERIS

TABLE

Table lamps with diffuser in mouth-blown, satin-finish opal triplex glass; matt white or black painted metal frame. The product is suitable for indoor use only.

| CODE                             | COLOR |                     |
|----------------------------------|-------|---------------------|
| ZA-LL4301B                       | White |                     |
| ZA-LL4301N                       | Black |                     |
| DIMENSIONS AND HOLES             |       |                     |
| Dimensions                       |       | Ø 40 cm / Ø 15,7 in |
| ILLUMINOTECHNICAL SPECIFICATIONS |       |                     |
| Source                           |       | E26                 |
| Туре                             |       | Bulb E26            |
| Total Watt                       |       | 1 x 75W max         |
|                                  |       |                     |
| ILLUMINOTECHNICAL SPECIFICATIONS |       |                     |
| Driver                           |       | N/A                 |
| Voltage                          |       | 120 V               |
| Frequency                        |       | 50/60 Hz            |