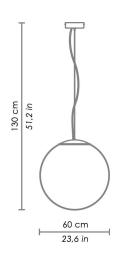

# zafferano LIGHTING



## **SFERIS**

**HANGING** 





Suspension lamps with diffuser in mouth-blown, satin-finish opal triplex glass; chromed, brushed brass finish or matt white or black painted metal frame. The product is suitable for indoor use only.

| CODE       | COLOR         |          |
|------------|---------------|----------|
| ZA-LL4112  | Chrome        | <b>₽</b> |
| ZA-LL4112B | White         |          |
| ZA-LL4112N | Black         |          |
| 7A-U4112OS | Brushed brass |          |

### DIMENSIONS AND HOLES

Dimensions Ø 60 - 120 cm / Ø 23,6 - 47,2 in

#### ILLUMINOTECHNICAL SPECIFICATIONS

Source E26

Total Watt 2 x 100W max

#### ILLUMINOTECHNICAL SPECIFICATIONS

Driver N/A
Voltage 120 V
Frequency 50/60 Hz



301 Penhorn Ave., Unit 5, Secaucus, NJ 07094 • zafferanolighting.com