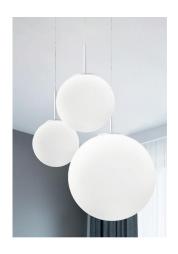

## **SFERIS**

**HANGING** 

Suspension lamps with diffuser in mouth-blown, satin-finish opal triplex glass; chromed, brushed brass finish or matt white or black painted metal frame. The product is suitable for indoor use only.

| CODE       | COLOR         |          |
|------------|---------------|----------|
| ZA-LL4112  | Chrome        | <b>₽</b> |
| ZA-LL4112B | White         |          |
| ZA-LL4112N | Black         |          |
| 7A-U4112OS | Brushed brass |          |