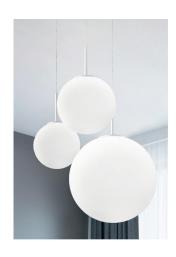

### **SFERIS**

**HANGING** 

Suspension lamps with diffuser in mouth-blown, satin-finish opal triplex glass; chromed, brushed brass finish or matt white or black painted metal frame. The product is suitable for indoor use only.

| CODE       | COLOR  |  |
|------------|--------|--|
| ZA-LL4103  | Chrome |  |
| ZA-LL4103B | White  |  |
| ZA-LL4103N | Black  |  |

Brushed brass