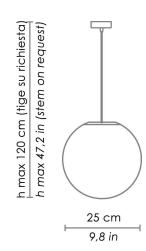

#### DIMENSIONS AND HOLES

**ZA-LL4103OS** 

Dimensions Ø 25 - 120 cm / Ø 9,8 - 47,2 in