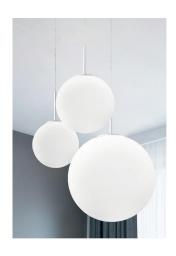

## **SFERIS**

**HANGING** 

Suspension lamps with diffuser in mouth-blown, satin-finish opal triplex glass; chromed, brushed brass finish or matt white or black painted metal frame. The product is suitable for indoor use only.

| CODE        | COLOR         |   |
|-------------|---------------|---|
| ZA-LL4101   | Chrome        | ₽ |
| ZA-LL4101B  | White         |   |
| ZA-LL4101N  | Black         |   |
| ZA-LL4101OS | Brushed brass |   |