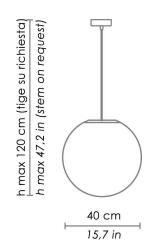

# zafferano LIGHTING



## **SFERIS**

**HANGING** 





Suspension lamps with diffuser in mouth-blown, satin-finish opal triplex glass; chromed, brushed brass finish or matt white or black painted metal frame. The product is suitable for indoor use only.

| CODE        | COLOR         |   |
|-------------|---------------|---|
| ZA-LL4101   | Chrome        | ₽ |
| ZA-LL4101B  | White         |   |
| ZA-LL4101N  | Black         |   |
| ZA-LL4101OS | Brushed brass |   |

### DIMENSIONS AND HOLES

Dimensions Ø 40 - 120 cm / Ø 15,7 - 47,2 in

#### ILLUMINOTECHNICAL SPECIFICATIONS

Source E26
Type Bulb E26
Total Watt 1 x 75W max

#### ILLUMINOTECHNICAL SPECIFICATIONS

Driver N/A
Voltage 120 V
Frequency 50/60 Hz



301 Penhorn Ave., Unit 5, Secaucus, NJ 07094 • zafferanolighting.com