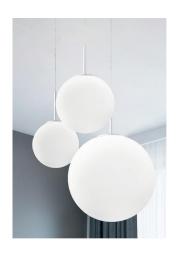

## **SFERIS**

**HANGING** 

Suspension lamps with diffuser in mouth-blown, satin-finish opal triplex glass; chromed, brushed brass finish or matt white or black painted metal frame. The product is suitable for indoor use only.

| CODE      | COLOR  |
|-----------|--------|
| ZA-LL4100 | Chrome |

Chrome

ZA-LL4100B White ZA-LL4100N Black

ZA-LL4100OS

Black

Brushed brass