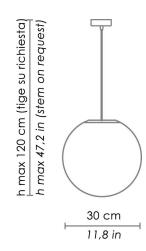

# zafferano LIGHTING



## **SFERIS**

**HANGING** 





Suspension lamps with diffuser in mouth-blown, satin-finish opal triplex glass; chromed, brushed brass finish or matt white or black painted metal frame. The product is suitable for indoor use only.

| CODE      | COLOR  |
|-----------|--------|
| ZA-LL4100 | Chrome |

Chrome

ZA-LL4100B White ZA-LL4100N Black

ZA-LL4100OS

Black

Brushed brass

### DIMENSIONS AND HOLES

Dimensions Ø 30 - 120 cm / Ø 11,8 - 47,2 in

#### ILLUMINOTECHNICAL SPECIFICATIONS

Source E26
Type Bulb E26

Total Watt 1 x 75W max

#### ILLUMINOTECHNICAL SPECIFICATIONS

Driver N/A
Voltage 120 V
Frequency 50/60 Hz



301 Penhorn Ave., Unit 5, Secaucus, NJ 07094 • zafferanolighting.com

FOR PRODUCT AND SALES INQUIRIES:

lighting@ZafferanoAmerica.com

+1 (888) 744-5277 EXT. 2