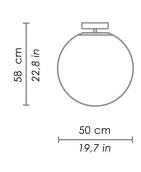

# zafferano LIGHTING



### **SFERIS**

**CEILING** 





Ceiling lamps with diffuser in mouth-blown, satin-finish opal triplex glass; chromed, brushed brass finish or matt white or black painted metal frame. The product is suitable for indoor use only.

| CODE | COLOR |
|------|-------|
|      |       |

ZA-LL4210 Chrome

ZA-LL4210B White

ZA-LL4210N Black

ZA-LL4210OS Brushed brass

#### DIMENSIONS AND HOLES

Dimensions Ø 50 cm / Ø 19,7 in

#### ILLUMINOTECHNICAL SPECIFICATIONS

Source E26

Type Bulb E26

Total Watt 1 x 100W max

#### ILLUMINOTECHNICAL SPECIFICATIONS

Driver N/A
Voltage 120 V
Frequency 50/60 Hz

## zafferano LIGHTING

301 Penhorn Ave., Unit 5, Secaucus, NJ 07094 • zafferanolighting.com