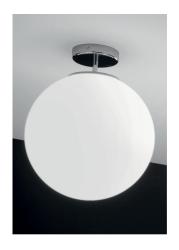

### **SFERIS**

**CEILING** 

Ceiling lamps with diffuser in mouth-blown, satin-finish opal triplex glass; chromed, brushed brass finish or matt white or black painted metal frame. The product is suitable for indoor use only.

| CODE | COLOR |
|------|-------|
|      |       |

ZA-LL4210 Chrome

ZA-LL4210B White

ZA-LL4210N Black

ZA-LL4210OS Brushed brass