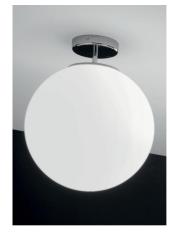

## SFERIS

CEILING

Ceiling lamps with diffuser in mouth-blown, satin-finish opal triplex glass; chromed, brushed brass finish or matt white or black painted metal frame. The product is suitable for indoor use only.

| CODE                             | COLOR         |                     |
|----------------------------------|---------------|---------------------|
| ZA-LL4200                        | Chrome        | 2 <sup>0</sup>      |
| ZA-LL4200B                       | White         |                     |
| ZA-LL4200N                       | Black         |                     |
| ZA-LL4200OS                      | Brushed brass |                     |
| DIMENSIONS AND HOLES             |               |                     |
| Dimensions                       |               | Ø 30 cm / Ø 11,8 in |
| ILLUMINOTECHNICAL SPECIFICATIONS |               |                     |
| Source                           |               | E26                 |
| Туре                             |               | Bulb E26            |
| Total Watt                       |               | 1 x 75W max         |
|                                  |               |                     |
| ILLUMINOTECHNICAL SPECIFICATIONS |               |                     |
| Driver                           |               | N/A                 |
| Voltage                          |               | 120 V               |
| Frequency                        |               | 50/60 Hz            |
|                                  |               |                     |
|                                  |               |                     |