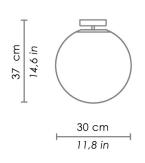

| CODE                             | COLOR         |                     |
|----------------------------------|---------------|---------------------|
| ZA-LL4200                        | Chrome        | 2 <sup>0</sup>      |
| ZA-LL4200B                       | White         |                     |
| ZA-LL4200N                       | Black         |                     |
| ZA-LL4200OS                      | Brushed brass |                     |
| DIMENSIONS AND HOLES             |               |                     |
| Dimensions                       |               | Ø 30 cm / Ø 11,8 in |
| ILLUMINOTECHNICAL SPECIFICATIONS |               |                     |
| Source                           |               | E26                 |
| Туре                             |               | Bulb E26            |
| Total Watt                       |               | 1 x 75W max         |
|                                  |               |                     |
| ILLUMINOTECHNICAL SPECIFICATIONS |               |                     |
| Driver                           |               | N/A                 |
| Voltage                          |               | 120 V               |
| Frequency                        |               | 50/60 Hz            |
|                                  |               |                     |
|                                  |               |                     |