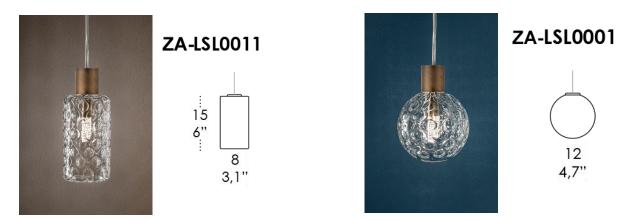

## SEVENTIES

GLASS

Mouth-blown glass diffusers with a bubbling relief decoration that creates a unique optical effect. Offered in Cylinder or Sphere shape. Use with the Seventies collection and customize pendants, wall, and ceiling lights. Fixture bodies are specified and sold separately.

| CODE                             | Shape              |                                        |
|----------------------------------|--------------------|----------------------------------------|
| ZA-LSL0011<br>ZA-LSL0001         | Cylinder<br>Sphere |                                        |
| DIMENSIONS AND HOLES             |                    |                                        |
| Dimensions                       |                    | Cylinder: 3.1"D x 6"H<br>Sphere: 4.7"D |
| ILLUMINOTECHNICAL SPECIFICATIONS |                    |                                        |
| Source                           |                    | N/A                                    |
| Туре                             |                    | N/A                                    |
| Total watt                       |                    | N/A                                    |
|                                  |                    |                                        |
|                                  |                    |                                        |
| ELECTRICAL SPECIFICATIONS        |                    |                                        |
| Driver                           |                    | N/A                                    |
| Voltage                          |                    | N/A                                    |
| Frequence                        |                    | N/A                                    |