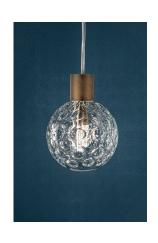

### **SEVENTIES**

**GLASS** 

ZA-LSL0011

ZA-LSL0001

Mouth-blown glass diffusers with a bubbling relief decoration that creates a unique optical effect. Offered in Cylinder or Sphere shape. Use with the Seventies collection and customize pendants, wall, and ceiling lights. Fixture bodies are specified and sold separately.

CODE SHAPE

ZA-LSL0011 Cylinder ZA-LSL0001 Sphere

DIMENSIONS AND HOLES

Dimensions Cylinder: 3.1"D x 6"H

Sphere: 4.7"D

ILLUMINOTECHNICAL SPECIFICATIONS

Source N/A
Type N/A
Total watt N/A

**ELECTRICAL SPECIFICATIONS** 