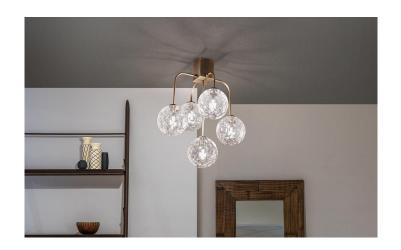

### **SEVENTIES**

**CEILING** 

Ceiling lamps with the clear glass diffuser, mouth blown with a "bubbling" relief decoration that creates a unique optical effect, is available in two shapes: sphere and cylinder; brushed burnished brass finish metal frame and clear plastic cables. Seventies is a luminaire designed to be highly customisable: choose your glass shape and quantity to complete this five light ceiling light. Glass is specified and sold separately. See following page for more information.

#### ZA-LSL4114