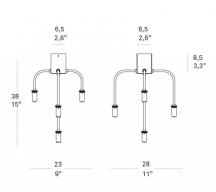

## zafferano LIGHTING



### **SEVENTIES**

**CEILING** 





Ceiling lamps with the clear glass diffuser, mouth blown with a "bubbling" relief decoration that creates a unique optical effect, is available in two shapes: sphere and cylinder; brushed burnished brass finish metal frame and clear plastic cables. Seventies is a luminaire designed to be highly customisable: choose your glass shape and quantity to complete this five light ceiling light. Glass is specified and sold separately. See following page for more information.

#### CODE

#### ZA-LSL4114

#### **DIMENSIONS AND HOLES**

Dimensions 28 x 23 x 38 cm / 11 x 9 x 15"

#### ILLUMINOTECHNICAL SPECIFICATIONS

Source G9

Type Bulb G9
Total watt 5x33 HS

#### **ELECTRICAL SPECIFICATIONS**

Driver N/A
Voltage 120 V
Frequence 50/60 Hz



1319 North Broad St. Hillside, NJ 07205 • zafferanolightin