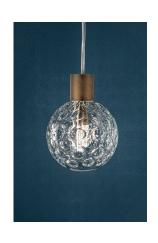

## **SEVENTIES**

WALL

Wall lamps with the clear glass diffuser, mouth blown with a "bubbling" relief decoration that creates a unique optical effect, is available in two shapes: sphere and cylinder; brushed burnished brass finish metal frame and clear plastic cables. Seventies is a luminaire designed to be highly customizable: choose your glass shape and quantity to complete this four light wall light. Glass is specified and sold separately. See following page for more information.

## **SEVENTIES**

**GLASS** 

ZA-LSL0011

ZA-LSL0001

Mouth-blown glass diffusers with a bubbling relief decoration that creates a unique optical effect. Offered in Cylinder or Sphere shape. Use with the Seventies collection and customize pendants, wall, and ceiling lights. Fixture bodies are specified and sold separately.