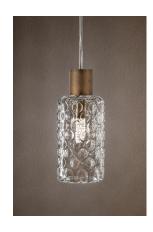

## **SEVENTIES**

**GLASS** 

ZA-LSL0011

ZA-LSL0001

Mouth-blown glass diffusers with a bubbling relief decoration that creates a unique optical effect. Offered in Cylinder or Sphere shape. Use with the Seventies collection and customize pendants, wall, and ceiling lights. Fixture bodies are specified and sold separately.

CODE SHAPE

ZA-LSL0011 Cylinder ZA-LSL0001 Sphere

DIMENSIONS AND HOLES

Dimensions Cylinder: 3.1"D x 6"H

Sphere: 4.7"D

ILLUMINOTECHNICAL SPECIFICATIONS

Source N/A
Type N/A
Total watt N/A

**ELECTRICAL SPECIFICATIONS** 