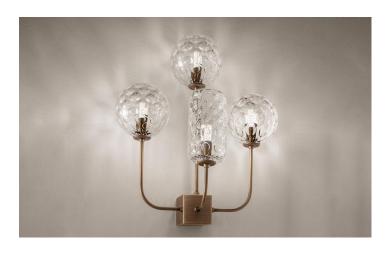

## **SEVENTIES**

WALL

Wall lamps with the clear glass diffuser, mouth blown with a "bubbling" relief decoration that creates a unique optical effect, is available in two shapes: sphere and cylinder; brushed burnished brass finish metal frame and clear plastic cables. Seventies is a luminaire designed to be highly customizable: choose your glass shape and quantity to complete this four light wall light. Glass is specified and sold separately. See following page for more information.

#### CODE

ZA-LSL7114

#### DIMENSIONS AND HOLES

Dimensions 28 x 36 x 16,8 cm / 11 x 14 x 6,6"

#### ILLUMINOTECHNICAL SPECIFICATIONS

Source G9

Type Bulb G9
Total watt 4x33 HS

#### **ELECTRICAL SPECIFICATIONS**

Driver N/A
Voltage 120 V
Frequence 50/60 Hz

1319 North Broad St. Hillside, NJ 07205 • zafferanolighting.com