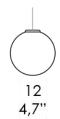

## **SEVENTIES**

**GLASS** 

ZA-LSL0011

ZA-LSL0001

Mouth-blown glass diffusers with a bubbling relief decoration that creates a unique optical effect. Offered in Cylinder or Sphere shape. Use with the Seventies collection and customize pendants, wall, and ceiling lights. Fixture bodies are specified and sold separately.

CODE SHAPE

ZA-LSL0011 Cylinder ZA-LSL0001 Sphere

DIMENSIONS AND HOLES

Dimensions Cylinder: 3.1"D x 6"H

Sphere: 4.7"D

ILLUMINOTECHNICAL SPECIFICATIONS

Source N/A
Type N/A
Total watt N/A

**ELECTRICAL SPECIFICATIONS** 