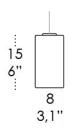

## **SEVENTIES**

**GLASS** 

ZA-LSL0011

ZA-LSL0001

Mouth-blown glass diffusers with a bubbling relief decoration that creates a unique optical effect. Offered in Cylinder or Sphere shape. Use with the Seventies collection and customize pendants, wall, and ceiling lights. Fixture bodies are specified and sold separately.

CODE SHAPE

ZA-LSL0011 Cylinder ZA-LSL0001 Sphere

DIMENSIONS AND HOLES

Dimensions Cylinder: 3.1"D x 6"H

Sphere: 4.7"D

ILLUMINOTECHNICAL SPECIFICATIONS

Source N/A
Type N/A
Total watt N/A

**ELECTRICAL SPECIFICATIONS** 