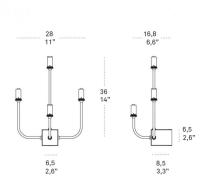

## zafferano LIGHTING



## **SEVENTIES**

WALL





Wall lamps with the clear glass diffuser, mouth blown with a "bubbling" relief decoration that creates a unique optical effect, is available in two shapes: sphere and cylinder; brushed burnished brass finish metal frame and clear plastic cables. Seventies is a luminaire designed to be highly customizable: choose your glass shape and quantity to complete this four light wall light. Glass is specified and sold separately. See following page for more information.

#### CODE

ZA-LSL7114

#### DIMENSIONS AND HOLES

Dimensions 28 x 36 x 16,8 cm / 11 x 14 x 6,6"

#### ILLUMINOTECHNICAL SPECIFICATIONS

Source G9

Type Bulb G9
Total watt 4x33 HS

#### **ELECTRICAL SPECIFICATIONS**

Driver N/A
Voltage 120 V
Frequence 50/60 Hz



1319 North Broad St. Hillside, NJ 07205 • zafferanolighting.com

# za