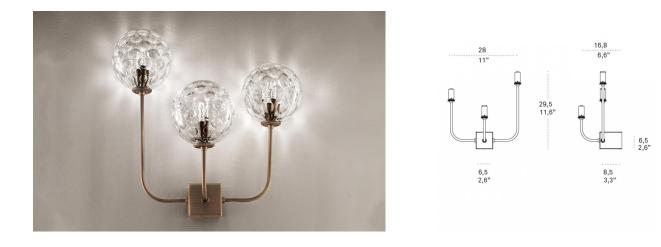

## SEVENTIES

WALL

Wall lamps with the clear glass diffuser, mouth blown with a "bubbling" relief decoration that creates a unique optical effect, is available in two shapes: sphere and cylinder; brushed burnished brass finish metal frame and clear plastic cables. Seventies is a luminaire designed to be highly customizable: choose your glass shape and quantity to complete this three light wall light. Glass is specified and sold separately. See following page for more information.

| CODE                             |                                        |  |
|----------------------------------|----------------------------------------|--|
| ZA-LSL6114                       |                                        |  |
| DIMENSIONS AND HOLES             |                                        |  |
| Dimensions                       | 28 x 29,5 x 16,8 cm / 11 x 11,6 x 6,6" |  |
| ILLUMINOTECHNICAL SPECIFICATIONS |                                        |  |
| Source                           | G9                                     |  |
| Туре                             | Bulb G9                                |  |
| Total watt                       | 3x33 HS                                |  |
|                                  |                                        |  |
|                                  |                                        |  |
| ELECTRICAL SPECIFICATIONS        |                                        |  |
| Driver                           | N/A                                    |  |
| Voltage                          | 120 V                                  |  |
| Frequence                        | 50/60 Hz                               |  |