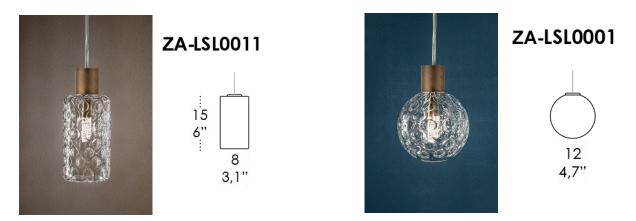

### SEVENTIES

GLASS

Mouth-blown glass diffusers with a bubbling relief decoration that creates a unique optical effect. Offered in Cylinder or Sphere shape. Use with the Seventies collection and customize pendants, wall, and ceiling lights. Fixture bodies are specified and sold separately.

| CODE                             | Shape              |                                        |
|----------------------------------|--------------------|----------------------------------------|
| ZA-LSL0011<br>ZA-LSL0001         | Cylinder<br>Sphere |                                        |
| DIMENSIONS AND HOLES             |                    |                                        |
| Dimensions                       |                    | Cylinder: 3.1"D x 6"H<br>Sphere: 4.7"D |
| ILLUMINOTECHNICAL SPECIFICATIONS |                    |                                        |
| Source                           |                    | N/A                                    |
| Туре                             |                    | N/A                                    |
| Total watt                       |                    | N/A                                    |
|                                  |                    |                                        |
|                                  |                    |                                        |
| ELECTRICAL SPECIFICATIONS        |                    |                                        |
| Driver                           |                    | N/A                                    |
| Voltage                          |                    | N/A                                    |
| Frequence                        |                    | N/A                                    |