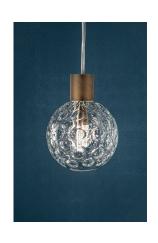

## **SEVENTIES**

SUSPENSION

Suspension lamps with the clear glass diffuser, mouth blown with a "bubbling" relief decoration that creates a unique optical effect, is available in two shapes: sphere and cylinder; brushed burnished brass finish metal frame and clear plastic cables. Seventies is a luminaire designed to be highly customizable: choose your glass shape and quantity to complete this three light pendant. Glass is specified and sold separately. See following page for more information.

# **SEVENTIES**

**GLASS** 

ZA-LSL0011

ZA-LSL0001

Mouth-blown glass diffusers with a bubbling relief decoration that creates a unique optical effect. Offered in Cylinder or Sphere shape. Use with the Seventies collection and customize pendants, wall, and ceiling lights. Fixture bodies are specified and sold separately.