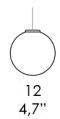

CODE SHAPE

ZA-LSL0011 Cylinder ZA-LSL0001 Sphere

DIMENSIONS AND HOLES

Dimensions Cylinder: 3.1"D x 6"H

Sphere: 4.7"D

ILLUMINOTECHNICAL SPECIFICATIONS

Source N/A
Type N/A
Total watt N/A

**ELECTRICAL SPECIFICATIONS** 