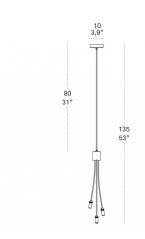

# zafferano LIGHTING



## **SEVENTIES**

SUSPENSION





Suspension lamps with the clear glass diffuser, mouth blown with a "bubbling" relief decoration that creates a unique optical effect, is available in two shapes: sphere and cylinder; brushed burnished brass finish metal frame and clear plastic cables. Seventies is a luminaire designed to be highly customizable: choose your glass shape and quantity to complete this three light pendant. Glass is specified and sold separately. See following page for more information.

### CODE

### ZA-LSL3114

### **DIMENSIONS AND HOLES**

Dimensions 10 - 135 cm / 3,9 - 53 in

### ILLUMINOTECHNICAL SPECIFICATIONS

Source G9

Type Bulb G9
Total watt 3x33 HS

## **ELECTRICAL SPECIFICATIONS**

Driver N/A
Voltage 120V
Frequence 50/60 Hz



1319 North Broad St. Hillside, NJ 07205 • zafferanolighting.com

# zaffe