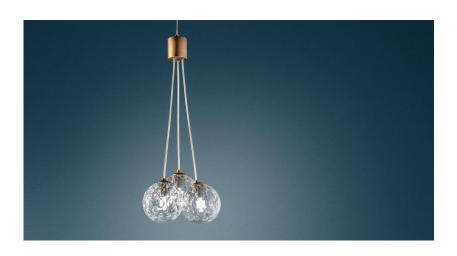

## **SEVENTIES**

SUSPENSION

Suspension lamps with the clear glass diffuser, mouth blown with a "bubbling" relief decoration that creates a unique optical effect, is available in two shapes: sphere and cylinder; brushed burnished brass finish metal frame and clear plastic cables. Seventies is a luminaire designed to be highly customizable: choose your glass shape and quantity to complete this three light pendant. Glass is specified and sold separately. See following page for more information.

### **DIMENSIONS AND HOLES**

Dimensions 10 - 135 cm / 3,9 - 53 in

### ILLUMINOTECHNICAL SPECIFICATIONS

Source G9

Type Bulb G9
Total watt 3x33 HS