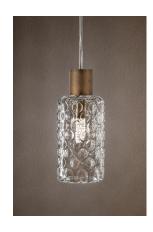

# **SEVENTIES**

**GLASS** 

ZA-LSL0011

ZA-LSL0001

Mouth-blown glass diffusers with a bubbling relief decoration that creates a unique optical effect. Offered in Cylinder or Sphere shape. Use with the Seventies collection and customize pendants, wall, and ceiling lights. Fixture bodies are specified and sold separately.

CODE SHAPE

ZA-LSL0011 Cylinder ZA-LSL0001 Sphere

DIMENSIONS AND HOLES

Dimensions Cylinder: 3.1"D x 6"H

Sphere: 4.7"D

ILLUMINOTECHNICAL SPECIFICATIONS

Source N/A
Type N/A
Total watt N/A

**ELECTRICAL SPECIFICATIONS** 