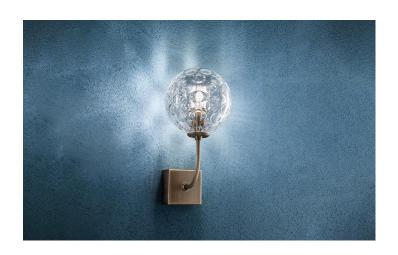

## **SEVENTIES**

WALL

Wall lamps with the clear glass diffuser, mouth blown with a "bubbling" relief decoration that creates a unique optical effect, is available in two shapes: sphere and cylinder; brushed burnished brass finish metal frame and clear plastic cables. Seventies is a luminaire designed to be highly customisable: choose your glass shape to complete this one light wall light. Glass is specified and sold separately. See following page for more information.

#### ZA-LSL5114