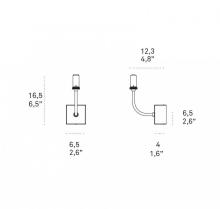

#### **DIMENSIONS AND HOLES**

Dimensions  $6.5 \times 16.7 \times 12.3 \text{ cm} / 2.6 \times 6.5 \times 4.8$ "