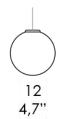

### **SEVENTIES**

**GLASS** 

ZA-LSL0011

ZA-LSL0001

Mouth-blown glass diffusers with a bubbling relief decoration that creates a unique optical effect. Offered in Cylinder or Sphere shape. Use with the Seventies collection and customize pendants, wall, and ceiling lights. Fixture bodies are specified and sold separately.

CODE SHAPE

ZA-LSL0011 Cylinder ZA-LSL0001 Sphere

DIMENSIONS AND HOLES

Dimensions Cylinder: 3.1"D x 6"H

Sphere: 4.7"D

ILLUMINOTECHNICAL SPECIFICATIONS

Source N/A
Type N/A
Total watt N/A

**ELECTRICAL SPECIFICATIONS** 