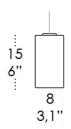

CODE SHAPE

ZA-LSL0011 Cylinder ZA-LSL0001 Sphere

DIMENSIONS AND HOLES

Dimensions Cylinder: 3.1"D x 6"H

Sphere: 4.7"D

ILLUMINOTECHNICAL SPECIFICATIONS

Source N/A
Type N/A
Total watt N/A

**ELECTRICAL SPECIFICATIONS** 