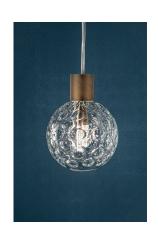

## **SEVENTIES**

WALL

Wall lamps with the clear glass diffuser, mouth blown with a "bubbling" relief decoration that creates a unique optical effect, is available in two shapes: sphere and cylinder; brushed burnished brass finish metal frame and clear plastic cables. Seventies is a luminaire designed to be highly customisable: choose your glass shape to complete this one light wall light. Glass is specified and sold separately. See following page for more information.