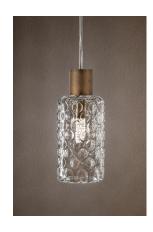

### **SEVENTIES**

**GLASS** 

ZA-LSL0011

ZA-LSL0001

Mouth-blown glass diffusers with a bubbling relief decoration that creates a unique optical effect. Offered in Cylinder or Sphere shape. Use with the Seventies collection and customize pendants, wall, and ceiling lights. Fixture bodies are specified and sold separately.

CODE SHAPE

ZA-LSL0011 Cylinder ZA-LSL0001 Sphere

DIMENSIONS AND HOLES

Dimensions Cylinder: 3.1"D x 6"H

Sphere: 4.7"D

ILLUMINOTECHNICAL SPECIFICATIONS

Source N/A
Type N/A
Total watt N/A

**ELECTRICAL SPECIFICATIONS** 