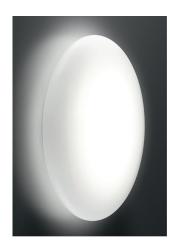

### **MENTOS**

WALL

Wall-ceiling lamps with diffuser in mouth-blown, satin-finish opal triplex glass; matt white painted metal frame. The Mentos collection features a special magnet fixing system for the glass component: this system simplifies and speeds up the installation and is highly practical when standard maintenance is required. The product is suitable for indoor use only.

CODE COLOR

ZA-LD110453- White