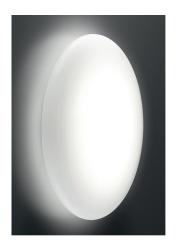

## **MENTOS**

WALL

Wall-ceiling lamps with diffuser in mouth-blown, satin-finish opal triplex glass; matt white painted metal frame. The Mentos collection features a special magnet fixing system for the glass component: this system simplifies and speeds up the installation and is highly practical when standard maintenance is required. The product is suitable for indoor use only.