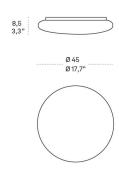

| CODE          | COLOR    |                     |
|---------------|----------|---------------------|
| ZA-LD110353   | White    |                     |
|               |          |                     |
| DIMENSIONS AN | ID HOLES |                     |
| Dimensions    |          | Ø 45 cm / Ø 17,7 in |
|               |          |                     |