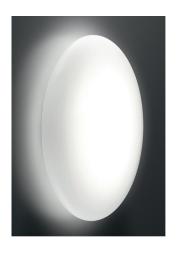

### **MENTOS**

WALL

Wall-ceiling lamps with diffuser in mouth-blown, satin-finish opal triplex glass; matt white painted metal frame. The Mentos collection features a special magnet fixing system for the glass component: this system simplifies and speeds up the installation and is highly practical when standard maintenance is required. The product is suitable for indoor use only.

CODE COLOR

ZA-LD110234B White