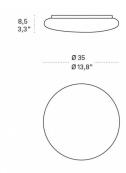

# zafferano LIGHTING



### **MENTOS**

WALL





Wall-ceiling lamps with diffuser in mouth-blown, satin-finish opal triplex glass; matt white painted metal frame. The Mentos collection features a special magnet fixing system for the glass component: this system simplifies and speeds up the installation and is highly practical when standard maintenance is required. The product is suitable for indoor use only.

CODE COLOR

ZA-LD110234B White

#### DIMENSIONS AND HOLES

Dimensions Ø 35 cm / Ø 13,8 in

#### ILLUMINOTECHNICAL SPECIFICATIONS

Source LED

17 W Power LED **Total Watt** 18.5 W 2200 lm Lumen LED board 1510 lm Lumen lamp 130° Beam angle 3000 K Colour temperature >90 **CRI** TRIAC Dimmer

Lamp life minimum 2 years guaranteed

#### ILLUMINOTECHNICAL SPECIFICATIONS

Driver included
Voltage 120 V
Frequency 50/60 Hz

## zafferano LIGH