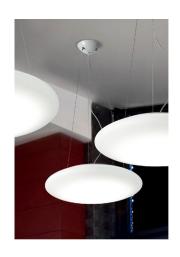

### **MENTOS**

**HANGING** 

Suspension lamps with diffuser in mouth-blown, satin-finish opal triplex glass; matt white painted metal frame. The Mentos collection features a special magnet fixing system for the glass component: this system simplifies and speeds up the installation and is highly practical when standard maintenance is required. The product is suitable for indoor use only.