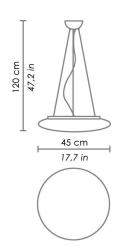

# zafferano LIGHTING



### **MENTOS**

**HANGING** 





Suspension lamps with diffuser in mouth-blown, satin-finish opal triplex glass; matt white painted metal frame. The Mentos collection features a special magnet fixing system for the glass component: this system simplifies and speeds up the installation and is highly practical when standard maintenance is required. The product is suitable for indoor use only.

| COLOR           |
|-----------------|
| $\sim$ $\sim$ L |

ZA-LD113333B White

#### DIMENSIONS AND HOLES

Dimensions Ø 45 - 120 cm / Ø 17,7 - 47,2 in

#### ILLUMINOTECHNICAL SPECIFICATIONS

Source LED

Power LED 27.5 W

Total Watt 29 W

Lumen LED board 3450 Im

Lumen lamp 2070 Im

Beam angle 130°

Colour temperature 3000 K

CRI >90

Lamp life minimum 2 years guaranteed

**TRIAC** 

#### ILLUMINOTECHNICAL SPECIFICATIONS

Dimmer

Dr