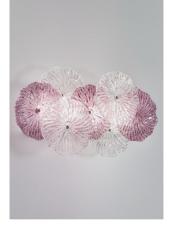

## MARIPOSA

WALL

Handcrafted plate glass in various colors. Grey painted metal parts with chromed details. Customizable product. Mariposa 4 Light includes 4 clear panels and 3 colored glass panels.

Dimmable version