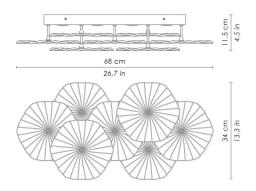

| CODE                                   | COLOR                |                                                                  |
|----------------------------------------|----------------------|------------------------------------------------------------------|
| ZA-LMR0201                             | Clear                |                                                                  |
| ZA-LMR0204                             | Clear amber          |                                                                  |
| ZA-LMR0205                             | Clear amethyst       |                                                                  |
| ZA-LMR0209                             | Grey                 |                                                                  |
| ZA-LMR0209                             | Clear grey           |                                                                  |
| ZA-LMR0220                             | Clear light blue     | (9)                                                              |
|                                        |                      |                                                                  |
| DIMENSIONS AND HOLES                   |                      |                                                                  |
| Dimensions                             |                      | 34 x 68 -h 11,5 / 13,3 x 26,7 - h 4,5 in                         |
|                                        |                      |                                                                  |
| ILLUMINOTECH                           | NICAL SPECIFICATIONS |                                                                  |
| Source<br>Power LED<br>Lumen LED board |                      | LED                                                              |
|                                        |                      | 4 x 5 W                                                          |
|                                        |                      | 4 x 400 lm                                                       |
| Colour temperature                     |                      | 3000 K                                                           |
| CRI                                    |                      | >80                                                              |
| Lamp life                              |                      | minimum 3 years guaranteed                                       |
| ELECTRICAL SP                          | ECIFICATIONS         |                                                                  |
| Driver                                 |                      | included                                                         |
| Voltage                                |                      | 120V                                                             |
| Frequency                              |                      | 50 - 60 HZ                                                       |
|                                        |                      |                                                                  |
| zaffer                                 |                      |                                                                  |
|                                        |                      | 301 Penhorn Ave Unit 5 Secaucus NI 07004 • zafferanolighting com |