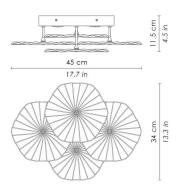

#### **DIMENSIONS AND HOLES**

Dimensions 34 x 45 -h 11,5 / 13,3 x 17,7 - h 4,5 in