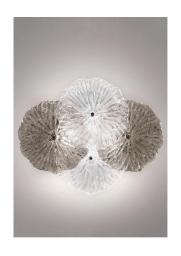

### **MARIPOSA**

WALL

Handcrafted plate glass in various colors. Grey painted metal parts with chromed details. Includes 2 clear and 2 selected color glass panels. Customizable versions are available.