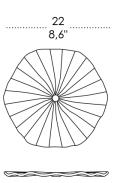

| DIMENSIONS AND HOLES             |                                             |
|----------------------------------|---------------------------------------------|
| Dimensions                       | Round: 8.6"D x .3"H<br>Square: 6.7"D x .5"H |
| ILLUMINOTECHNICAL SPECIFICATIONS |                                             |
| Source                           | N/A                                         |
| Туре                             | N/A                                         |
| Total watt                       | N/A                                         |