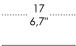

| DIMENSIONS AND HOLES             |                                             |
|----------------------------------|---------------------------------------------|
| Dimensions                       | Round: 8.6"D x .3"H<br>Square: 6.7"D x .5"H |
| ILLUMINOTECHNICAL SPECIFICATIONS |                                             |
| Source                           | N/A                                         |
| Туре                             | N/A                                         |
| Total watt                       | N/A                                         |