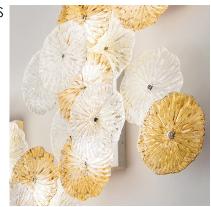

## **MARIPOSA**

**GLASS** 

ZA-LMR20

Plate-glass and Murano (Square) glass panels for use with the Mariposa collection. Offered in round or square shape and choice of colors. Create custom installations with Mariposa glass and non-illuminated supports or create custom 4 light square fixtures by specifying body and glass panels. Fixture bodies, support accessories, and glass panels are specified and sold separately.