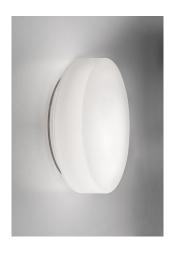

## DRUM

WALL

Wall-ceiling lamps with diffuser in mouth-blown, satin-finish opal triplex glass; chlorine-resistant, anti-UV, neutral translucent polycarbonate frame. Twist-lock coupling system for the glass component. The product is suitable for indoor use only. The Drum collection is IP44.

CODE COLOR

ZA-LL8731NE Transparent

DIMENSIONS AND HOLES

Dimensions Ø 40 cm / Ø 15,7 in

ILLUMINOTECHNICAL SPECIFICATIONS

Source E26

Type Bulb E26
Total Watt 2 x 60W Max

ILLUMINOTECHNICAL SPECIFICATIONS