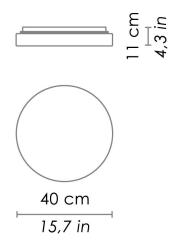

CODE COLOR

ZA-LL8731NE Transparent

DIMENSIONS AND HOLES

Dimensions Ø 40 cm / Ø 15,7 in

ILLUMINOTECHNICAL SPECIFICATIONS

Source E26

Type Bulb E26
Total Watt 2 x 60W Max

ILLUMINOTECHNICAL SPECIFICATIONS