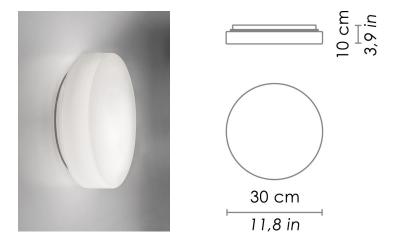

# zafferano LIGHTING



## DRUM

WALL



Wall-ceiling lamps with diffuser in mouth-blown, satin-finish opal triplex glass; chlorine-resistant, anti-UV, neutral translucent polycarbonate frame. Twist-lock coupling system for the glass component. The product is suitable for indoor use only. The Drum collection is IP44.

ZA-LL8701NE Transparent

#### DIMENSIONS AND HOLES

Dimensions Ø 30 cm / Ø 11,8 in

#### ILLUMINOTECHNICAL SPECIFICATIONS

Source E26

Type Bulb E26

Total Watt 1 x 75W max

### ILLUMINOTECHNICAL SPECIFICATIONS

Driver N/A
Voltage 120 V
Frequency 50/60 Hz



301 Penhorn Ave., Unit 5, Secaucus, NJ 07094 • zafferanolighting.com