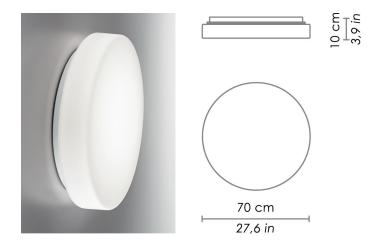

## DRUM BAYONET

WALL

Wall-ceiling lamps with diffuser in mouth-blown, satin-finish opal triplex glass, and white painted metal frame. Twist-lock system for the glass component. The product is suitable for indoor use only.

CODE COLOR ZA-LD891303-White DIMENSIONS AND HOLES Ø 70 cm / Ø 27.6 in **Dimensions** ILLUMINOTECHNICAL SPECIFICATIONS LED Source **Power LED** 67 W **Total Watt** 70 W Lumen LED board 7200 lm 5060 lm Lumen lamp 120° Beam angle Colour temperature 3000 K **CRI** >80 Lamp life minimum 2 years guaranteed TRIAC Dimmer