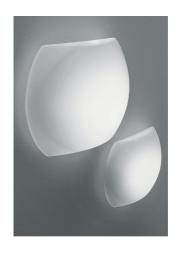

## **CHIUSA**

WALL

37 cm

Wall-ceiling lamps with diffuser in mouth-blown, satin-finish opal triplex glass; matt white painted metal frame. The product is suitable for indoor use only.

CODE COLOR

ZA-LD550103- White