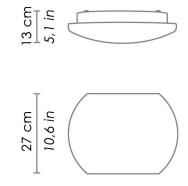

DIMENSIONS AND HOLES

Dimensions Ø 37 cm / Ø 14,6 in

ILLUMINOTECHNICAL SPECIFICATIONS

Source LED

Power LED 17,4 W

Total Watt 20 W

Lumen LED board 2620 Im

Lumen lamp 960 Im