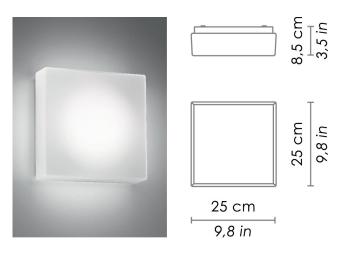

## zafferano LIGHTING

CAORLE

WALL

Wall-ceiling lamps with diffuser in mouth-blown, satin-finish opal triplex glass; matt white painted metal frame. The product is suitable for indoor use only.

| CODE                             | COLOR |                                       |
|----------------------------------|-------|---------------------------------------|
| ZA-LL1305-                       | White |                                       |
| DIMENSIONS AND HOLES             |       |                                       |
| Dimensions                       |       | 25 - 25 - 8,8 cm / 9,8 - 9,8 - 3,4 in |
| ILLUMINOTECHNICAL SPECIFICATIONS |       |                                       |
| Source                           |       | E26                                   |
| Total Watt                       |       | 2 x 60W Max                           |
| ILLUMINOTECHNICAL SPECIFICATIONS |       |                                       |
| Driver                           |       | N/A                                   |
| Voltage                          |       | 120 V                                 |
| Frequency                        |       | 50/60 Hz                              |