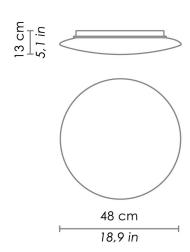

CODE COLOR

ZA-LL6113NE Transparent

DIMENSIONS AND HOLES

Dimensions Ø 48 cm / Ø 18,9 in

ILLUMINOTECHNICAL SPECIFICATIONS

 Source
 E26

 Type
 Bulb E26

 Total Watt
 2 x 60 Max