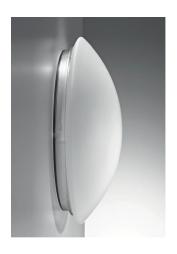

## BIS

WALL

Wall/ceiling lights in satin finish triplex opal blown glass, with embossed aluminium internal reflector, and a chlorine-resistant, anti-UV, neutral translucent polycarbonate base. Twist-lock system for the glass component. The Bis collection has IP44 protection.