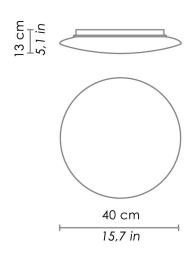

CODE COLOR

ZA-LL6112NE Transparent

DIMENSIONS AND HOLES

Dimensions  $\varnothing$  40 cm /  $\varnothing$  15,7 in

ILLUMINOTECHNICAL SPECIFICATIONS

Source E26

Type Bulb E26
Total Watt 2 x 60 Max

ILLUMINOTECHNICAL SPECIFICATIONS