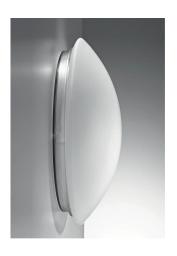

## BIS

WALL

Wall/ceiling lights in satin finish triplex opal blown glass, with embossed aluminium internal reflector, and a chlorine-resistant, anti-UV, neutral translucent polycarbonate base. Twist-lock system for the glass component. The Bis collection has IP44 protection.