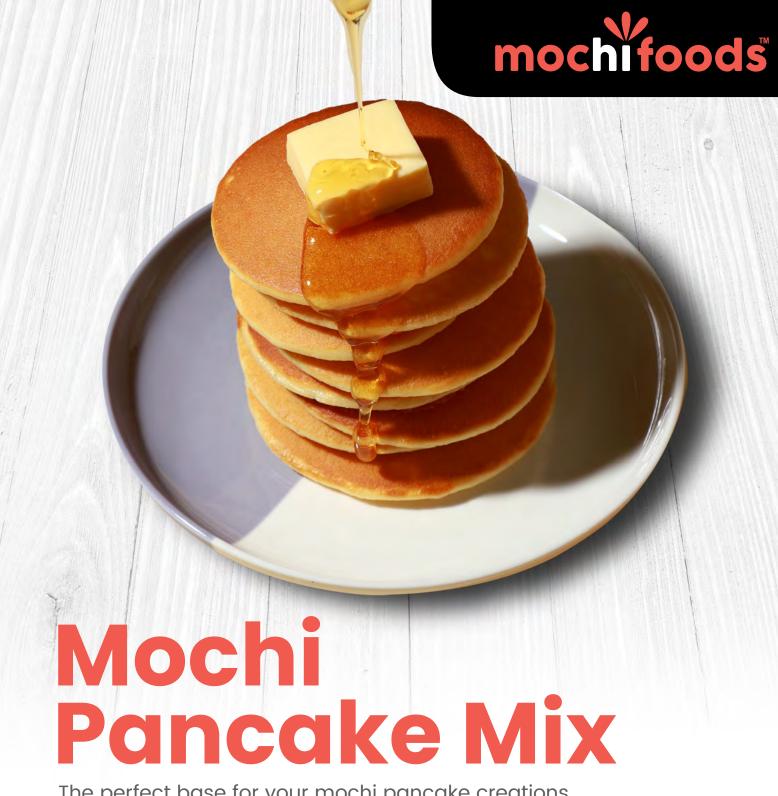

#### **Ingredients:**

Modified starch, wheat starch, rice flour, dough improver, sugar, salt.

Available Size: 22 lb mochifoods.com/shop | orders@mochifoods.com

The perfect base for your mochi pancake creations.

#### **Ingredients:**

rice flour, modified starch, baking powder, xanthan gum.

mochifoods.com/shop | orders@mochifoods.com Available Size: 22 lb

**% +1 (808) 888-0678** 