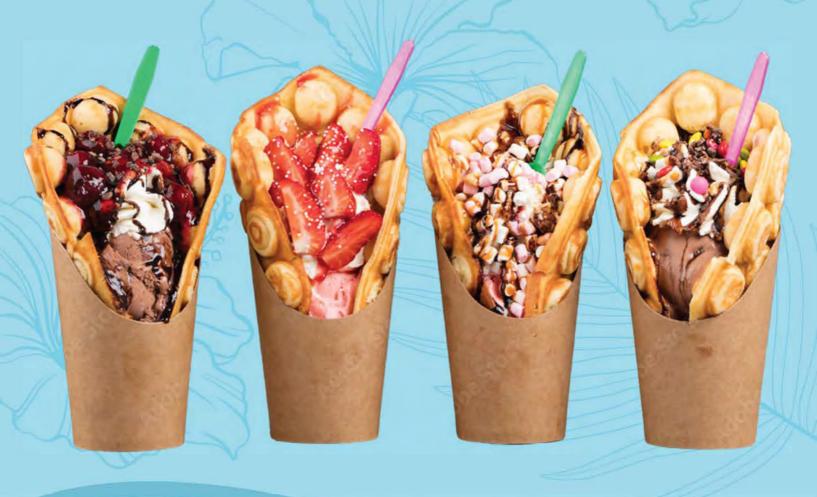

# BUBBLE WAFFLE

A little bit of vanilla, and a whole lot of fun!
Bubble Waffle (aka Hong Kong waffle) mix is one of
our bestsellers. Our mix doesn't contain sugar, so you
can adjust the sweetness to your preference!