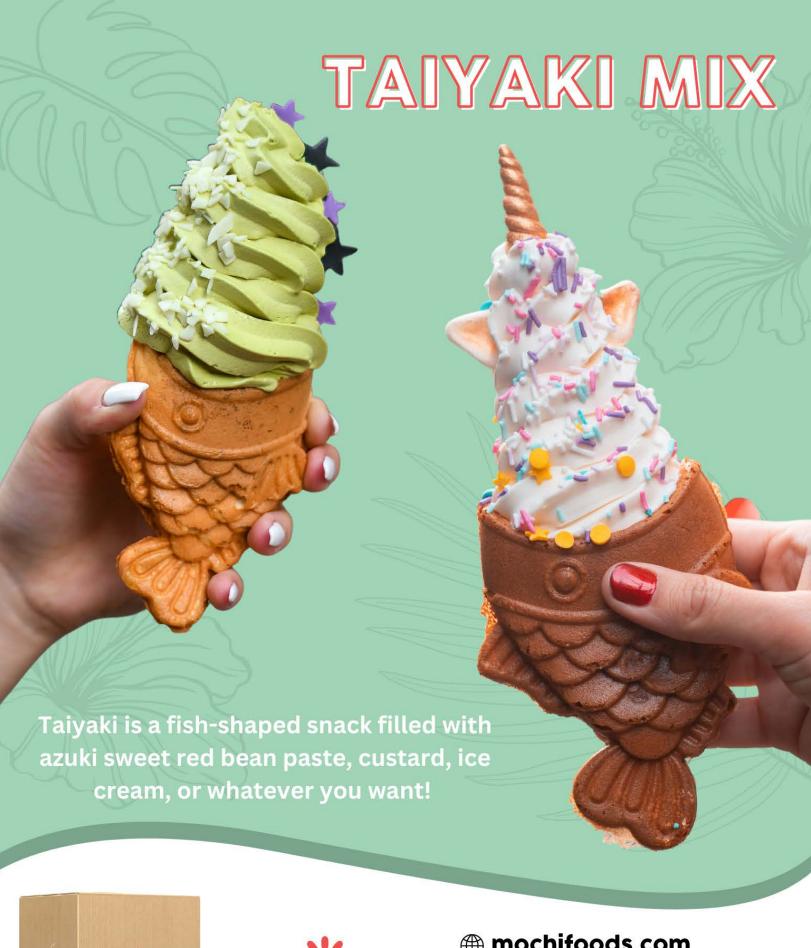

# Custard Mix

With our mix, you can easily make a rich, thick creamy custard filling for Taiyaki, Mochi

Puffs, or even Mochi donuts!

mochifo#ds

2 1130 N Nimitz Hwy Suite B200-B Honolulu, HI 96817

mochifoods.com