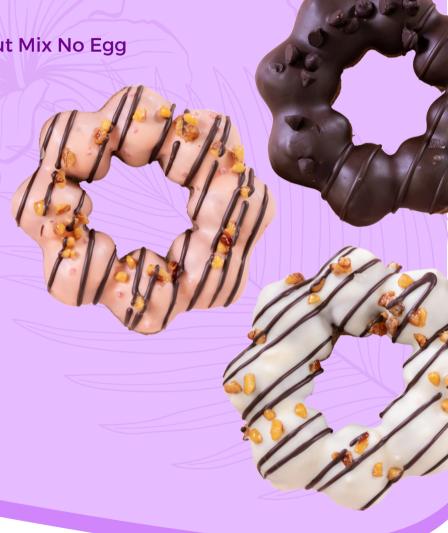

# MOCHI DONUT MIX NO EGG

Our #1 best-selling mochi donut mix, made even simpler for you. Just add water, oil, and shortening to get the classic mochi donut -- no eggs needed!

## **Ingredients:**

1000 g Mochi Foods Mochi Donut Mix No Egg

640 g Water

190 g Shortening

140 g Vegetable oil

#### **Directions:**

- 1. Place all ingredients in a mixing bowl, and mix using the hook blend at slow speed for 1 minute.
- 2. Blend at medium speed for another 3 minutes, or until the dough becomes smooth.
- 3. Preheat fryer to 355°F.
- 4. Fry for 3 minutes after the donut turns around.