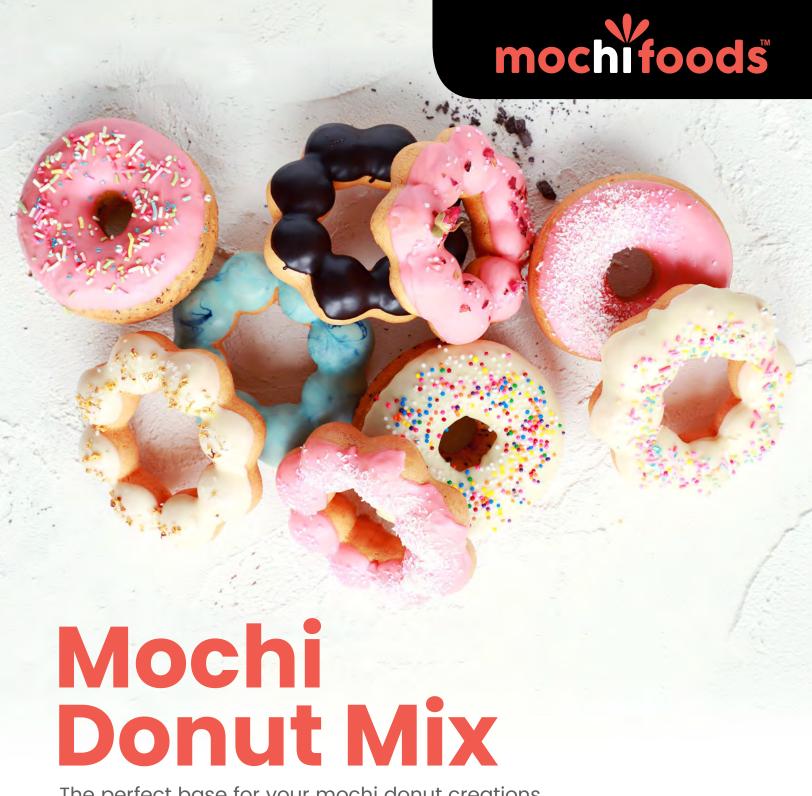

The perfect base for your mochi donut creations.

#### Ingredients:

modified tapioca starch, wheat starch, sugar, vital wheat gluten, milk powder, rice flour, baking powder, salt.

mochifoods.com/shop | orders@mochifoods.com Available Size: 22 lb