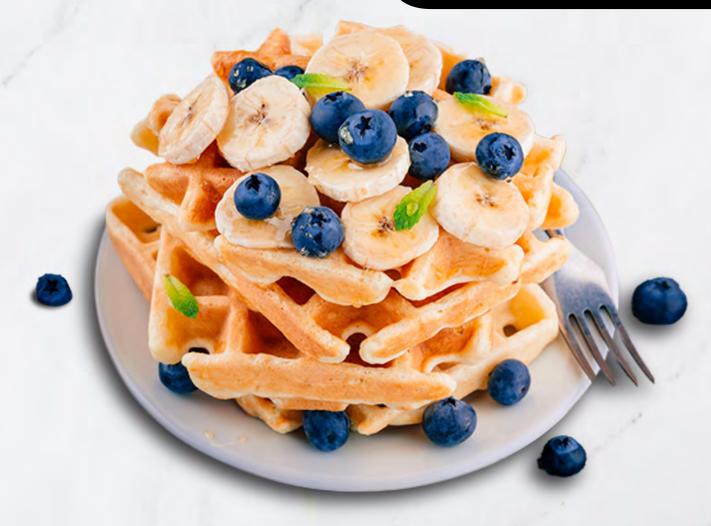

# Mochi Waffle Mix

The perfect base for your mochi waffle creations.

#### **Ingredients:**

Modified starch, wheat starch, rice flour, dough improver, sugar, salt.

Available Size: 22 lb mochifoods.com/shop | orders@mochifoods.com

The perfect base for your mochi pancake creations.