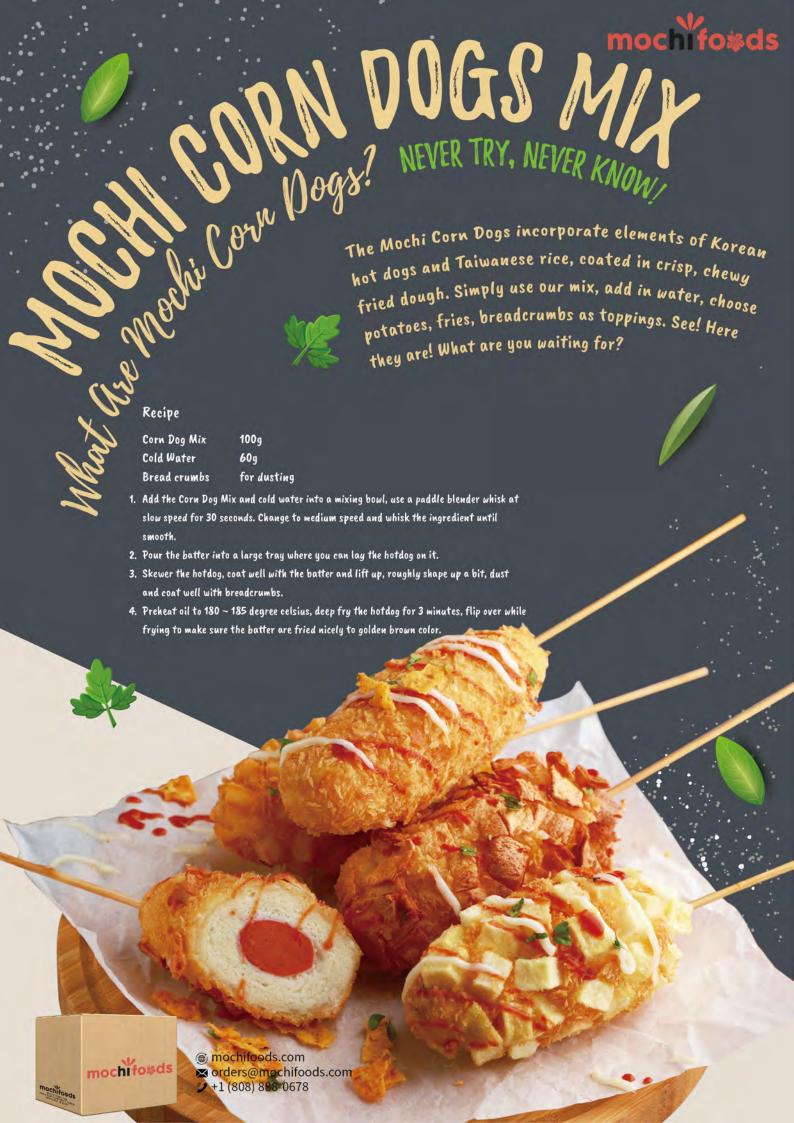

## FRIED CHICKEN

Our fried chicken batter and breading mixes make it easy to make the perfect batch every time.

SEASONING POWDERS: BUTTER GARLIC, MEXICAN SPICES, KOREAN KIMCHI

## **Ingredients:**

1000g Marinated chicken pieces
60 g Mochi Foods Popcorn Chicken
Batter Mix
115 g Ice water
Mochi Foods Popcorn Chicken
Breading

#### **Directions:**

Combine the popcorn chicken batter mix with water and mix thoroughly. Coat the chicken pieces evenly with the batter, dip into the breading mix, and fry.