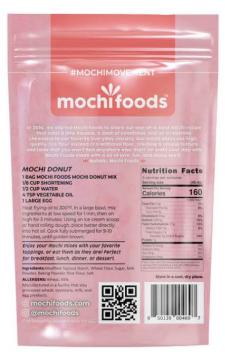

# MOCHI DONUT MIX NO EGG

Our #1 best-selling mochi donut mix, made even simpler for you. Just add water, oil, and shortening to get the classic mochi donut -- no eggs needed!

## **Ingredients:**

1000 g Mochi Foods Mochi Donut Mix No Egg

640 g Water

190 g Shortening

140 g Vegetable oil

#### **Directions:**

- 1. Place all ingredients in a mixing bowl, and mix using the hook blend at slow speed for 1 minute.
- 2. Blend at medium speed for another 3 minutes, or until the dough becomes smooth.
- 3. Preheat fryer to 355°F.
- 4. Fry for 3 minutes after the donut turns around.