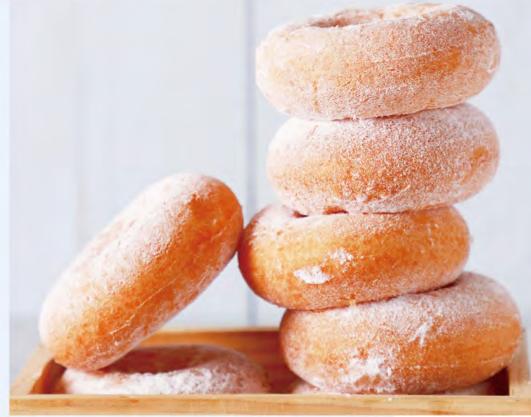

# MOCHI DONUT MIX NO EGG

Our #1 best-selling mochi donut mix, made even simpler for you. Just add water, oil, and shortening to get the classic mochi donut -- no eggs needed!

## **Ingredients:**

1000 g Mochi Foods Mochi Donut Mix No Egg

640 g Water

190 g Shortening

140 g Vegetable oil

#### **Directions:**

- 1. Place all ingredients in a mixing bowl, and mix using the hook blend at slow speed for 1 minute.
- 2. Blend at medium speed for another 3 minutes, or until the dough becomes smooth.
- 3. Preheat fryer to 355°F.
- 4. Fry for 3 minutes after the donut turns around.