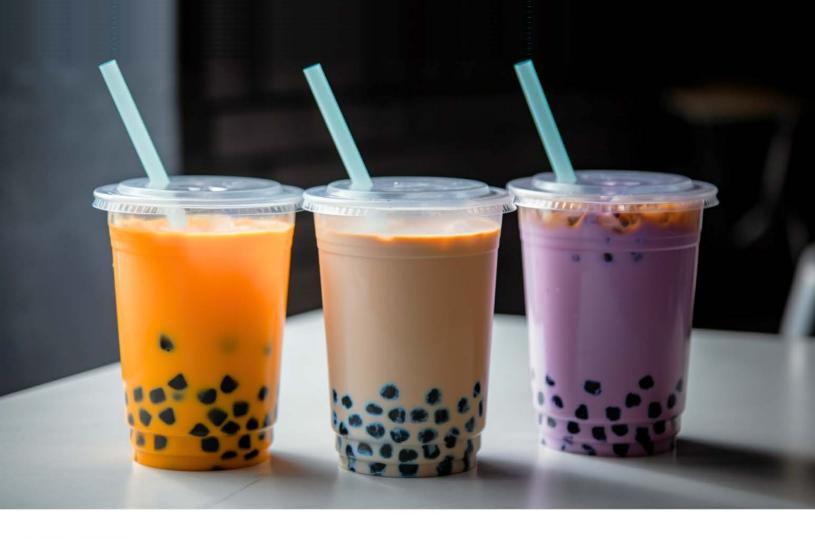

# MILK TEA POWDER

Enjoy the ultimate convenience of our milk tea powders, by just adding water to prepare the drinks. Choose from **Okinawa Brown Sugar, Taro, Thai,** and **Ube** flavors, and experience the simplicity and delightful taste in every sip.

Flavors: Brown Sugar, Original, Mango, Strawberry, Lychee, Sakura, Matcha, Coconut, Coffee

# JELLY BOBA

A fun, healthy alternative to traditional tapioca boba our agar agar jelly boba will add color and texture to your favorite drinks! Jelly boba is an easy addition to any menu as a ready-to-eat, shelf-stable topping.