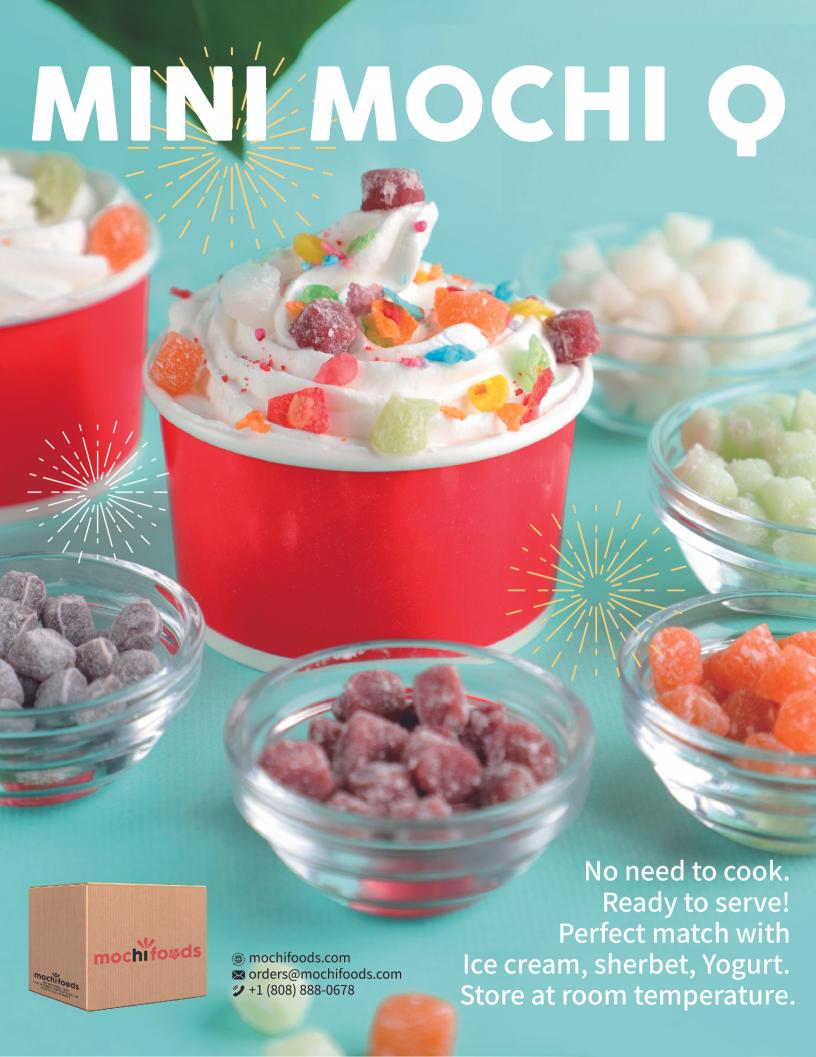

# JELLY BOBA

A fun, healthy alternative to traditional tapioca boba our agar agar jelly boba will add color and texture to your favorite drinks! Jelly boba is an easy addition to any menu as a ready-to-eat, shelf-stable topping.

Flavors: Brown Sugar, Original, Mango, Strawberry, Lychee, Sakura, Matcha, Coconut, Coffee