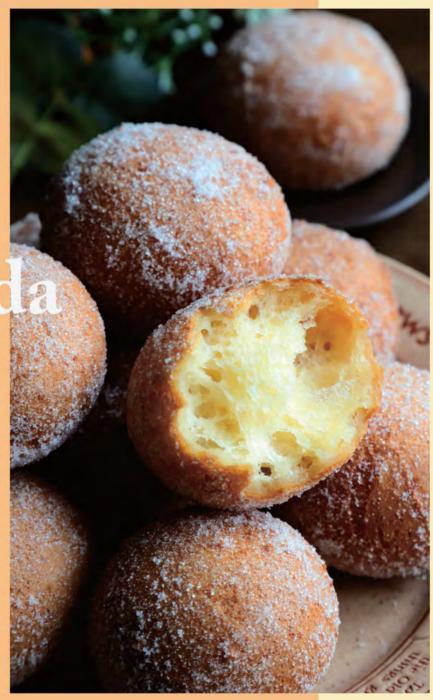

Mochi Malasada Mix

our moch malasadas are soft, bouncy, and chewy at the same time. The donuts became popular in California and Hawaii, where a number of savory and sweet dishes are made with mochiko, also known as rice flour.