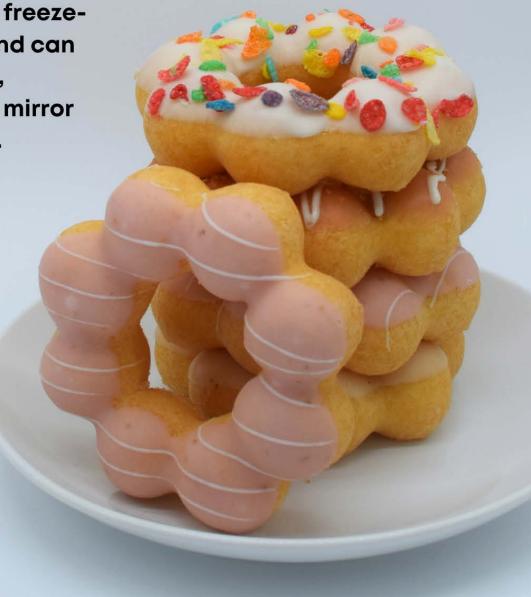

# Millet Donut Mix

"To make this gluten free donut mix we use a Taiwanese rice and millet grain to replace flour to create a natural creamy color.

Millet donut mix is easy and simple to use for both bakeries and coffee shops. Our dough can be pre made and frozen for "made to order" applications for fresh donuts everyday! Our mix has a unique chewy texture and crispy crust for that trendy mochi feel.