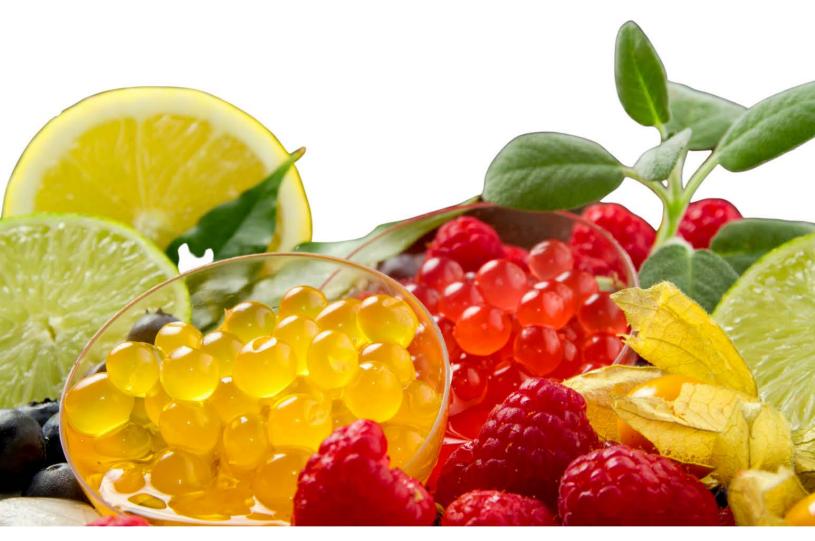

# JELLY BOBA

A fun, healthy alternative to traditional tapioca boba our agar agar jelly boba will add color and texture to your favorite drinks! Jelly boba is an easy addition to any menu as a ready-to-eat, shelf-stable topping.

Flavors: Brown Sugar, Original, Mango, Strawberry, Lychee, Sakura, Matcha, Coconut, Coffee