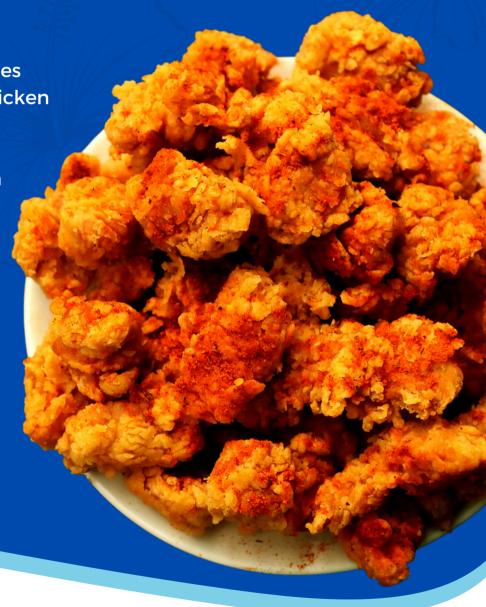

## FRIED CHICKEN

Our fried chicken batter and breading mixes make it easy to make the perfect batch every time.

SEASONING POWDERS: BUTTER GARLIC, MEXICAN SPICES, KOREAN KIMCHI

## **Ingredients:**

1000g Marinated chicken pieces
60 g Mochi Foods Popcorn Chicken
Batter Mix
115 g Ice water
Mochi Foods Popcorn Chicken
Breading

#### **Directions:**

Combine the popcorn chicken batter mix with water and mix thoroughly. Coat the chicken pieces evenly with the batter, dip into the breading mix, and fry.