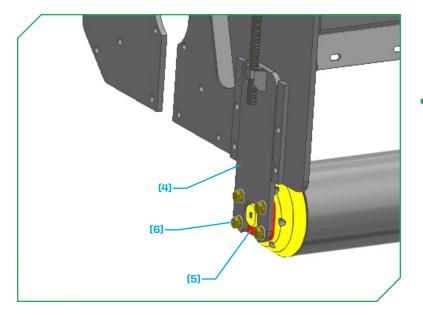

- Secure the non-drive belt side retaining plate<sub>(5)</sub> to its adjacent adjustment plate<sub>(4)</sub> with the supplied hardware<sub>(6)</sub>.
  - Use Loctite 262 with primer 7649 on the bolt threads, and torque the hardware to 75ft-lbs (102Nm).