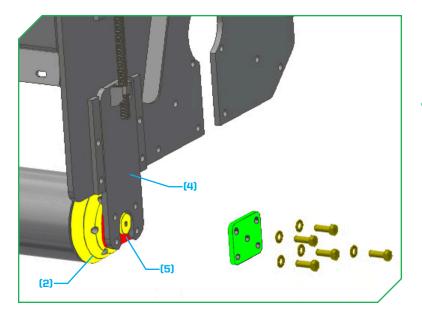

#### REPLACING THE ORIGINAL OIL BATH BEARINGS WITH THE REPLACEMENT OIL BATH BEARINGS

- Rest the flail ground roller<sub>(1)</sub> on the ground, and remove the bearing retaining blocks<sub>(3)</sub> securing the ground roller<sub>(1)</sub> to the cutting height adjustment plates<sub>(4)</sub>.
- Lift the flail assembly up and off of the ground roller....
- Unbolt and remove the original ground roller bearings<sub>(2)</sub> from the ground roller tube<sub>(1)</sub> for both sides.
- Bolt the replacement ground roller bearings<sub>(2)</sub> into the ground roller tube<sub>(1)</sub> and torque the hardware to 51ft-lbs (69Nm).
- Drill out the (4) mounting holes on each cutting height adjustment plate<sub>(4)</sub> to ½" pass thru.