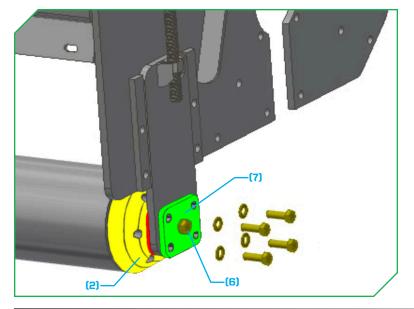

- Secure the non-drive belt side retaining plate<sub>(5)</sub> to its adjacent adjustment plate<sub>(4)</sub> with the supplied hardware<sub>(6)</sub>.
  - Use Loctite 262 with primer 7649 on the bolt threads, and torque the hardware to 75ft-lbs (102Nm).

 Place the mounting plate<sub>(7)</sub> over the mounting holes of the cutting height adjustment plate<sub>(4)</sub> on the drive belt side of the flail

- Secure the ground roller bearing shaft<sub>(2)</sub> on the drive belt side of the flail to the mounting plate<sub>(7)</sub> with the supplied hardware<sub>(6)</sub>.
  - Use Loctite 243 on the bolt threads, and torque the hardware to 75ft-lbs (102Nm).

- Secure the retaining plate<sub>(5)</sub> to the mounting plate<sub>(7)</sub> with the supplied hardware<sub>(6)</sub> on the drive belt side of the flail.
  - Use Loctite 262 with primer 7649 on the bolt threads, and torque the hardware to 75ft-Ibs (102Nm).