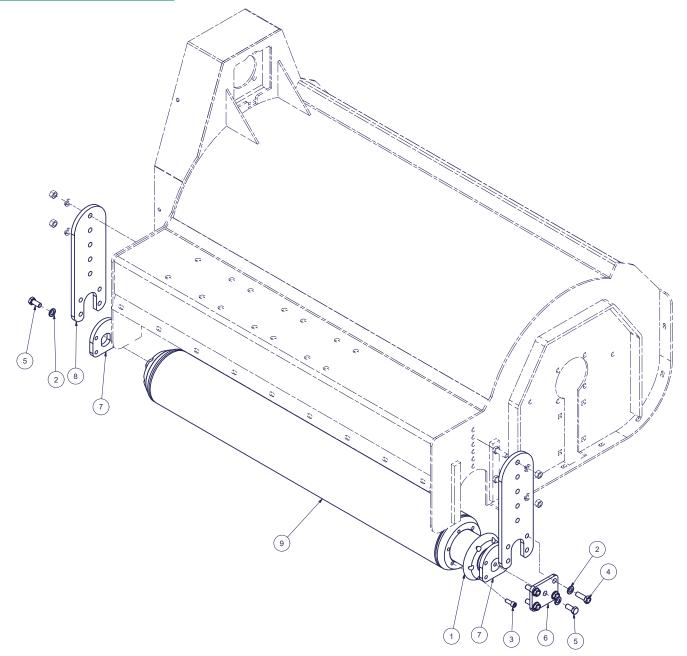

## **PARTS BREAKOUT**

#### FLAIL HEAD - BOOM MOUNT

| REF# | PART#   | PARTS DESCRIPTION                | REQ |
|------|---------|----------------------------------|-----|
| 1    | 10-1067 | OIL BATH REPLACMENT              | 2   |
| 2    | 11-0042 | 1/2 SAE FLAT WASHER GR 8         | 9   |
| 3    | 11-0752 | 3/8 X 1 H.S. NC SKT HEAD         | 12  |
| 4    | 11-0972 | 1/2 X 1-1/2 NC HEX CAP, GR 8     | 4   |
| 5    | 11-2154 | NC HEX CAP 0.5 X 1.125 GRD 8     | 5   |
| 6    | 31-0755 | GROUND ROLLER MOUNT PLATE        | 1   |
| 7    | 31-0761 | GROUND ROLLER BOLT PLATE INTERIM | 2   |
| 8    | 31-0769 | GROUND ROLLER BRKT PLATE         | 2   |
| 9    | 46-0053 | 50" GROUND ROLLER                | 1   |