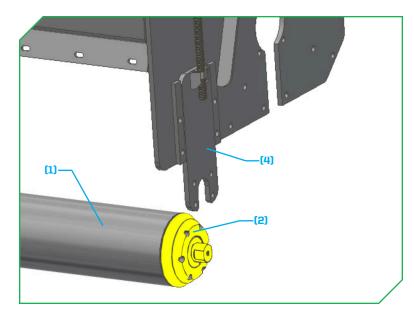

#### REPLACING THE ORIGINAL OIL BATH BEARINGS WITH THE REPLACEMENT OIL BATH BEARINGS

- Rest the flail ground roller<sub>(1)</sub> on the ground, and remove the bearing retaining blocks<sub>(3)</sub> securing the ground roller<sub>(1)</sub> to the cutting height adjustment plates<sub>(4)</sub>.
- Lift the flail assembly up and off of the ground roller....
- Unbolt and remove the original ground roller bearings<sub>(2)</sub> from the ground roller tube<sub>(1)</sub> for both sides.
- Bolt the replacement ground roller bearings<sub>(2)</sub> into the ground roller tube<sub>(1)</sub> and torque the hardware to 51ft-lbs (69Nm).
- Drill out the (4) mounting holes on each cutting height adjustment plate<sub>(4)</sub> to ½" pass thru.