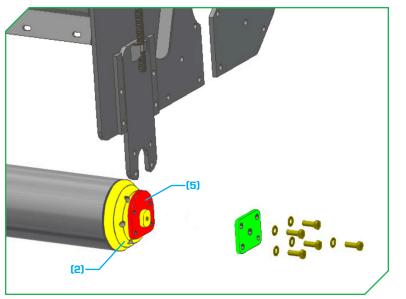

Slide the retaining plate<sub>(5)</sub> onto the bearing shaft<sub>(2)</sub> in the orientation illustrated for the drive belt side of the flail.

Slide the retaining plate<sub>(5)</sub> onto the bearing shaft<sub>(2)</sub> in the orientation illustrated for the non-drive belt side of the flail.