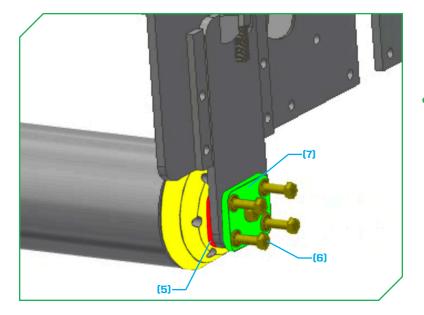

Slide the retaining plate<sub>(5)</sub> onto the bearing shaft<sub>(2)</sub> in the orientation illustrated for the drive belt side of the flail.

Slide the retaining plate<sub>(5)</sub> onto the bearing shaft<sub>(2)</sub> in the orientation illustrated for the non-drive belt side of the flail.

- Lower the flail unit until the ground roller bearing shafts<sub>(2)</sub> on both sides are fully seated into the notches on the cutting height adjustment plates<sub>(4)</sub>.
  - height adjustment plates<sub>(4)</sub>.
    The retaining plates<sub>(5)</sub> should be to the inside of the adjustment plates<sub>(4)</sub>.

- Secure the non-drive belt side retaining plate<sub>(5)</sub> to its adjacent adjustment plate<sub>(4)</sub> with the supplied hardware<sub>(6)</sub>.
  - Use Loctite 262 with primer 7649 on the bolt threads, and torque the hardware to 75ft-lbs (102Nm).

 Place the mounting plate<sub>(7)</sub> over the mounting holes of the cutting height adjustment plate<sub>(4)</sub> on the drive belt side of the flail

- Secure the ground roller bearing shaft<sub>(2)</sub> on the drive belt side of the flail to the mounting plate<sub>(7)</sub> with the supplied hardware<sub>(6)</sub>.
  - Use Loctite 243 on the bolt threads, and torque the hardware to 75ft-lbs (102Nm).

- Secure the retaining plate<sub>(5)</sub> to the mounting plate<sub>(7)</sub> with the supplied hardware<sub>(6)</sub> on the drive belt side of the flail.
  - Use Loctite 262 with primer 7649 on the bolt threads, and torque the hardware to 75ft-Ibs (102Nm).