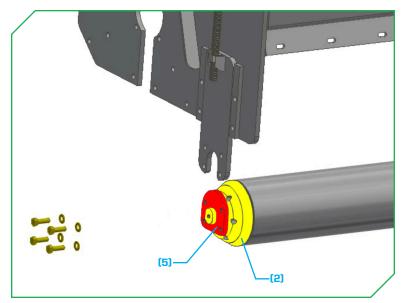

- Lower the flail unit until the ground roller bearing shafts<sub>(2)</sub> on both sides are fully seated into the notches on the cutting height adjustment plates<sub>(4)</sub>.
  - height adjustment plates<sub>(4)</sub>.
    The retaining plates<sub>(5)</sub> should be to the inside of the adjustment plates<sub>(4)</sub>.

- Secure the non-drive belt side retaining plate<sub>(5)</sub> to its adjacent adjustment plate<sub>(4)</sub> with the supplied hardware<sub>(6)</sub>.
  - Use Loctite 262 with primer 7649 on the bolt threads, and torque the hardware to 75ft-lbs (102Nm).