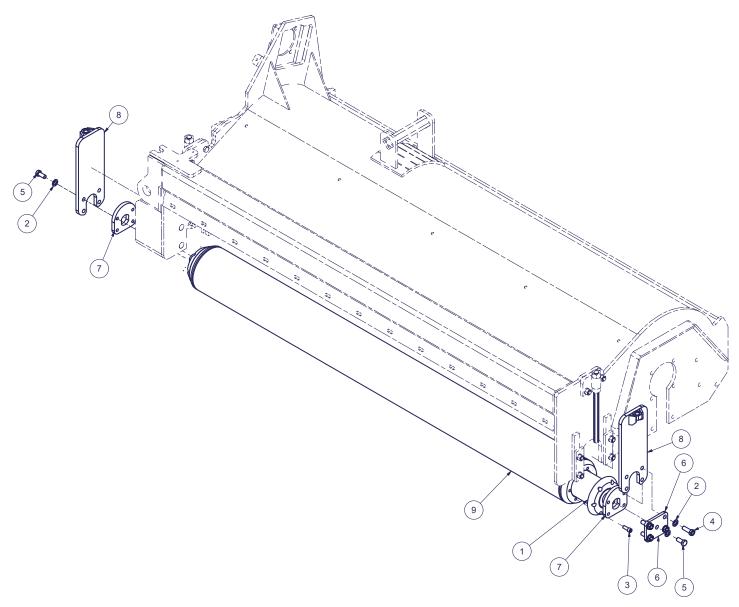

## **PARTS BREAKOUT**

#### FLAIL HEAD - SIDE, REAR, & FRONT MOUNT

| REF# | PART#   | PARTS DESCRIPTION                   | REQ |
|------|---------|-------------------------------------|-----|
| 1    | 10-1067 | OIL BATH REPLACEMENT BEARING        | 2   |
| 2    | 11-0042 | 1/2 SAE FLAT WASHER GR 8            | 9   |
| 3    | 11-0752 | 3/8 X 1 H.S. NC SKT HEAD            | 12  |
| 4    | 11-0972 | 1/2 X 1-1/2 NC HEX CAP, GR 8        | 4   |
| 5    | 11-2154 | NC HEX CAP 0.5 X 1.125 GRD 8        | 5   |
| 6    | 31-0755 | GROUND ROLLER MOUNT PLATE           | 1   |
| 7    | 31-0761 | GROUND ROLLER BOLT PLATE INTERIM    | 2   |
| 8    | 41-1774 | GROUND ROLLER BRKT W-O TAPPED HOLES | 2   |
| 9    | 46-0051 | WLDT 75" GROUND ROLLER              | 1   |