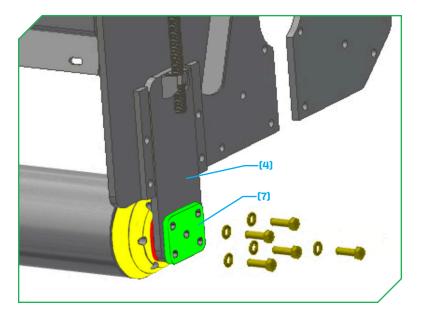

 Place the mounting plate<sub>(7)</sub> over the mounting holes of the cutting height adjustment plate<sub>(4)</sub> on the drive belt side of the flail

- Secure the ground roller bearing shaft<sub>(2)</sub> on the drive belt side of the flail to the mounting plate<sub>(7)</sub> with the supplied hardware<sub>(6)</sub>.
  - Use Loctite 243 on the bolt threads, and torque the hardware to 75ft-lbs (102Nm).

- Secure the retaining plate<sub>(5)</sub> to the mounting plate<sub>(7)</sub> with the supplied hardware<sub>(6)</sub> on the drive belt side of the flail.
  - Use Loctite 262 with primer 7649 on the bolt threads, and torque the hardware to 75ft-Ibs (102Nm).