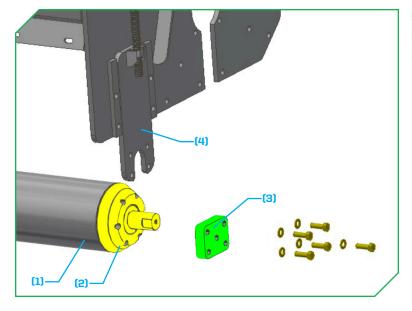

#### REPLACING THE ORIGINAL OIL BATH BEARINGS WITH THE REPLACEMENT OIL BATH BEARINGS

- Rest the flail ground roller<sub>(1)</sub> on the ground, and remove the bearing retaining blocks<sub>(3)</sub> securing the ground roller<sub>(1)</sub> to the cutting height adjustment plates<sub>(4)</sub>.
- Lift the flail assembly up and off of the ground roller....
- Unbolt and remove the original ground roller bearings<sub>(2)</sub> from the ground roller tube<sub>(1)</sub> for both sides.
- Bolt the replacement ground roller bearings<sub>(2)</sub> into the ground roller tube<sub>(1)</sub> and torque the hardware to 51ft-lbs (69Nm).
- Drill out the (4) mounting holes on each cutting height adjustment plate<sub>(4)</sub> to ½" pass thru.