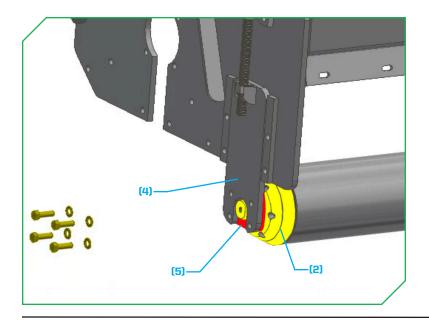

Slide the retaining plate<sub>(5)</sub> onto the bearing shaft<sub>(2)</sub> in the orientation illustrated for the drive belt side of the flail.

Slide the retaining plate<sub>(5)</sub> onto the bearing shaft<sub>(2)</sub> in the orientation illustrated for the non-drive belt side of the flail.

- Lower the flail unit until the ground roller bearing shafts<sub>(2)</sub> on both sides are fully seated into the notches on the cutting height adjustment plates<sub>(4)</sub>.
  - height adjustment plates<sub>(4)</sub>.
    The retaining plates<sub>(5)</sub> should be to the inside of the adjustment plates<sub>(4)</sub>.