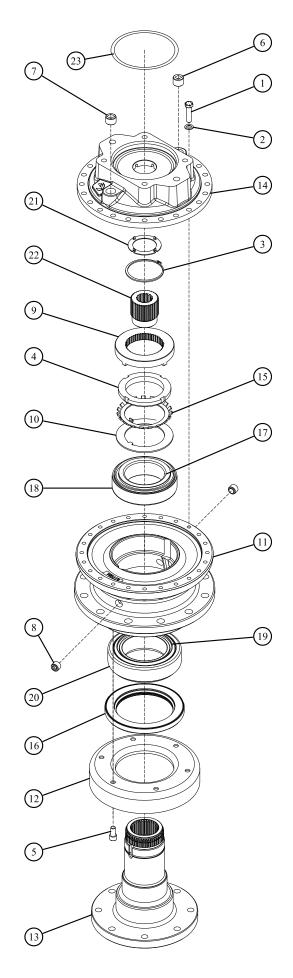

| REF# | PARTS DESCRIPTION                        | REQ | PART#   |
|------|------------------------------------------|-----|---------|
| 1    | BOLT-HEX HEAD                            | 24  | 11-1611 |
| 2    | WASHER-FLAT                              | 24  | 11-1612 |
| 3    | RING-RETAINING                           | 1   | 11-1613 |
| 4    | NUT-LOCK                                 | 1   | 11-1614 |
| 5    | SCREW-SKT HD CAP                         | 6   | 11-1616 |
| 6    | PLUG (TO COVER) (MAGNETIC)               | 1   | 35-0200 |
| 7    | PLUG (TO COVER) (NON-MAGNETIC)           | 1   | 35-0202 |
| 8    | PIPE PLUG (TO HUB) (MAGNETIC)            | 2   | 21-1611 |
| 9    | PLATE-KEEPER                             | 1   | 35-0098 |
| 10   | WASHER-THRUST (BOTTOM)                   | 1   | 35-0099 |
| 11   | HUB                                      | 1   | 35-0100 |
| 12   | GUARD                                    | 1   | 35-0102 |
| 13   | SHAFT-OUTPUT                             | 1   | 35-0103 |
| 14   | COVER                                    |     |         |
|      | C COVER (STANDARD)                       | 1   | 35-0199 |
|      | D COVER (OPTIONAL)                       | 1   | 35-0109 |
|      | SEAL KIT                                 |     | 33-0078 |
| 15   | WASHER-LOCK                              | 1   |         |
| 16   | SEAL-OIL                                 | 1   |         |
|      | SEALANT                                  |     |         |
|      | BEARING AND SEAL KIT                     |     | 33-0079 |
| 17   | BEARING-CONE (TOP)                       | 1   |         |
| 18   | BEARING-CUP (TOP)                        | 1   |         |
| 19   | BEARING-CONE (BOTTOM)                    | 1   |         |
| 20   | BEARING-CUP (BOTTOM)                     | 1   |         |
| 15   | WASHER-LOCK                              | 1   |         |
| 16   | OIL SEAL                                 | 1   |         |
|      | SEALANT                                  | 1   |         |
|      | <b>D3 SPINDLE REPLACEMENT INSERT KIT</b> |     | 33-0080 |
| 21   | WASHER-THRUST (TOP)                      | 1   |         |
| 22   | COUPLING                                 | 1   |         |
|      | SEALANT                                  |     |         |
| 23   | O-RING, D3 SPINDLE                       | 1   | 24-0305 |