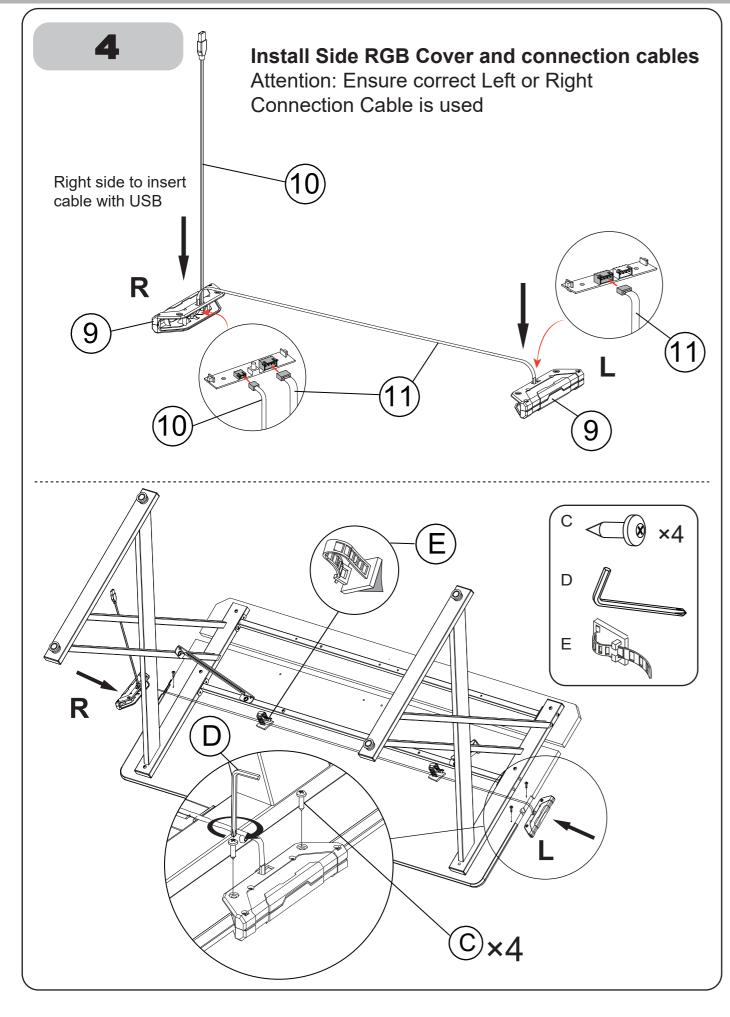

#### Changes of key on the Module as below:



Press the key to cycle through the modes.
There's a total of 9 modes (modes as below table).
Long press for 3 seconds to turn on the light mode.

| Function             |
|----------------------|
| Static Blue          |
| Static Red           |
| Static Green         |
| Static Yellow-Green  |
| Static Cyan          |
| Static Magenta       |
| Static White         |
| Seven Color Strobing |
| Seven Color Pulsing  |
| Static Blue          |
|                      |

Long press for 3 seconds to turn off the light mode

# **Gaming Desk**

# **MOUNTING INSTRUCTIONS**







### **CAUTION**

DO NOT EXCEED MAXIMUM LISTED WEIGHT CAPACITY.
SERIOUS INJURY OR PROPERTY DAMAGE MAY OCCUR.

# PARTS LIST









### **INSTALLATION STEPS**