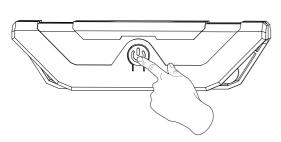

#### Changes of key on the Module as below:

Press the key to cycle through the modes.
There's a total of 9 modes (modes as below table).
Long press for 3 seconds to turn on the light mode.

| Function             |
|----------------------|
| Static Blue          |
| Static Red           |
| Static Green         |
| Static Yellow-Green  |
| Static Cyan          |
| Static Magenta       |
| Static White         |
| Seven Color Strobing |
| Seven Color Pulsing  |
| Static Blue          |
|                      |

Long press for 3 seconds to turn off the light mode