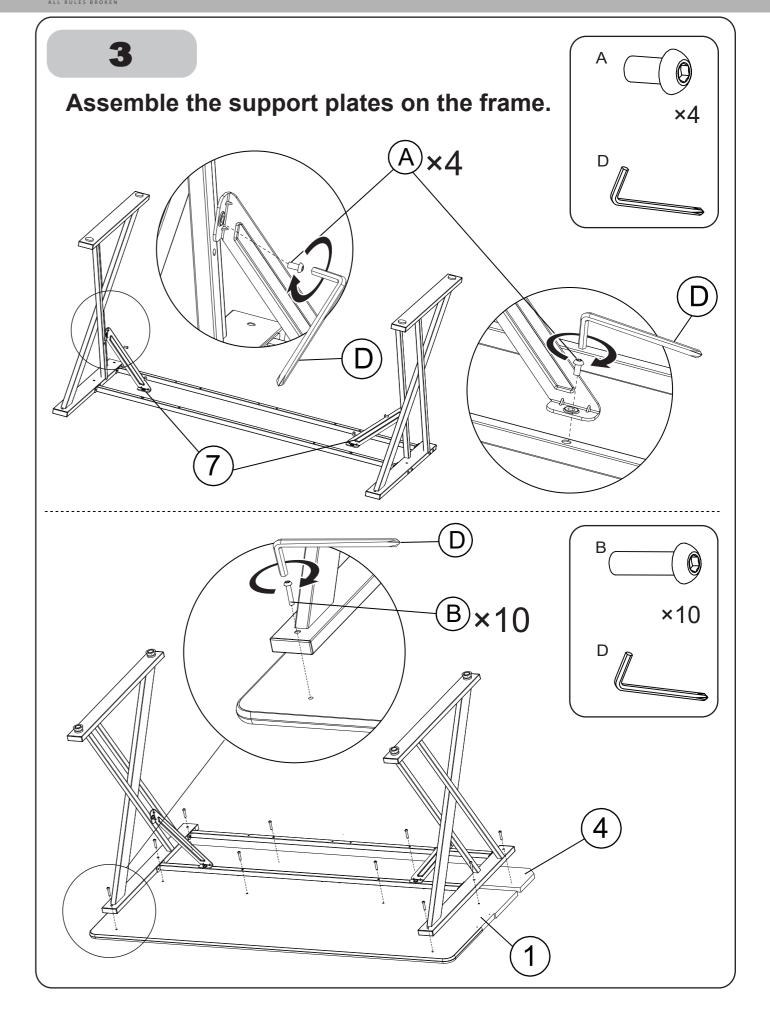

#### Changes of key on the Module as below:



Press the key to cycle through the modes.
There's a total of 9 modes (modes as below table).
Long press for 3 seconds to turn on the light mode.

| Function             |
|----------------------|
| Static Blue          |
| Static Red           |
| Static Green         |
| Static Yellow-Green  |
| Static Cyan          |
| Static Magenta       |
| Static White         |
| Seven Color Strobing |
| Seven Color Pulsing  |
| Static Blue          |
|                      |

Long press for 3 seconds to turn off the light mode

# **Gaming Desk**

# **MOUNTING INSTRUCTIONS**







### **CAUTION**

DO NOT EXCEED MAXIMUM LISTED WEIGHT CAPACITY.
SERIOUS INJURY OR PROPERTY DAMAGE MAY OCCUR.

# PARTS LIST









### **INSTALLATION STEPS**