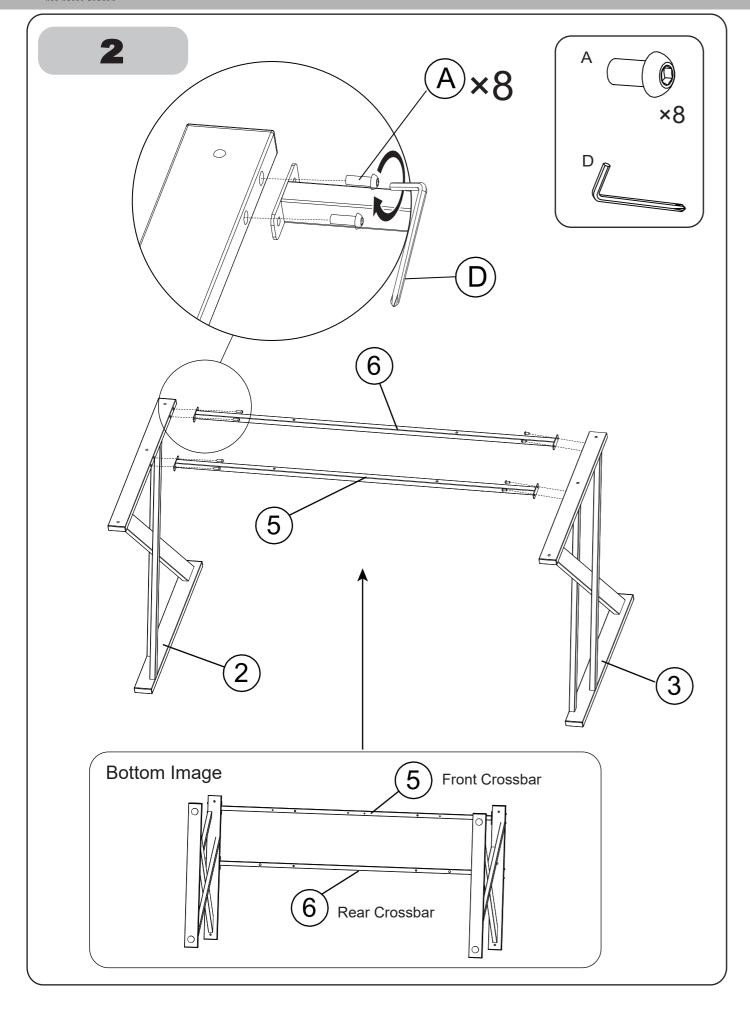

#### Changes of key on the Module as below:



Press the key to cycle through the modes.
There's a total of 9 modes (modes as below table).
Long press for 3 seconds to turn on the light mode.

| Function             |
|----------------------|
| Static Blue          |
| Static Red           |
| Static Green         |
| Static Yellow-Green  |
| Static Cyan          |
| Static Magenta       |
| Static White         |
| Seven Color Strobing |
| Seven Color Pulsing  |
| Static Blue          |
|                      |

Long press for 3 seconds to turn off the light mode

# **Gaming Desk**

# **MOUNTING INSTRUCTIONS**







### **CAUTION**

DO NOT EXCEED MAXIMUM LISTED WEIGHT CAPACITY.
SERIOUS INJURY OR PROPERTY DAMAGE MAY OCCUR.

# PARTS LIST









### **INSTALLATION STEPS**