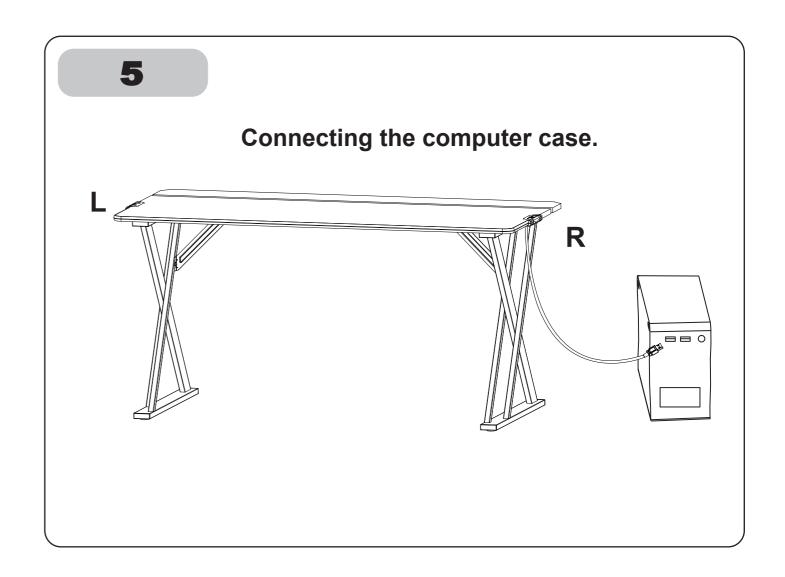

#### Changes of key on the Module as below:



Press the key to cycle through the modes.
There's a total of 9 modes (modes as below table).
Long press for 3 seconds to turn on the light mode.

| Function             |
|----------------------|
| Static Blue          |
| Static Red           |
| Static Green         |
| Static Yellow-Green  |
| Static Cyan          |
| Static Magenta       |
| Static White         |
| Seven Color Strobing |
| Seven Color Pulsing  |
| Static Blue          |
|                      |

Long press for 3 seconds to turn off the light mode

# **Gaming Desk**

# **MOUNTING INSTRUCTIONS**







### **CAUTION**

DO NOT EXCEED MAXIMUM LISTED WEIGHT CAPACITY.
SERIOUS INJURY OR PROPERTY DAMAGE MAY OCCUR.

# PARTS LIST









### **INSTALLATION STEPS**