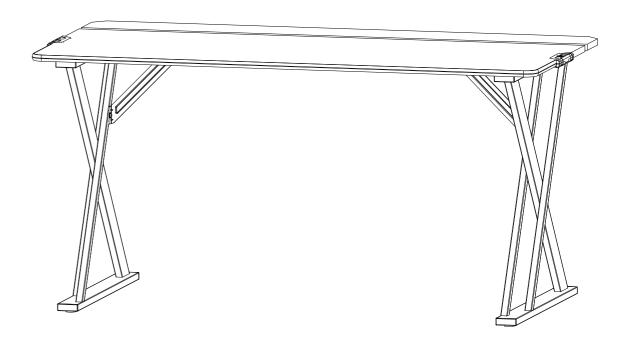

#### Changes of key on the Module as below:



Press the key to cycle through the modes.
There's a total of 9 modes (modes as below table).
Long press for 3 seconds to turn on the light mode.

| Function             |
|----------------------|
| Static Blue          |
| Static Red           |
| Static Green         |
| Static Yellow-Green  |
| Static Cyan          |
| Static Magenta       |
| Static White         |
| Seven Color Strobing |
| Seven Color Pulsing  |
| Static Blue          |
|                      |

Long press for 3 seconds to turn off the light mode

# **Gaming Desk**

# **MOUNTING INSTRUCTIONS**







### **CAUTION**

DO NOT EXCEED MAXIMUM LISTED WEIGHT CAPACITY.
SERIOUS INJURY OR PROPERTY DAMAGE MAY OCCUR.

# PARTS LIST









### **INSTALLATION STEPS**