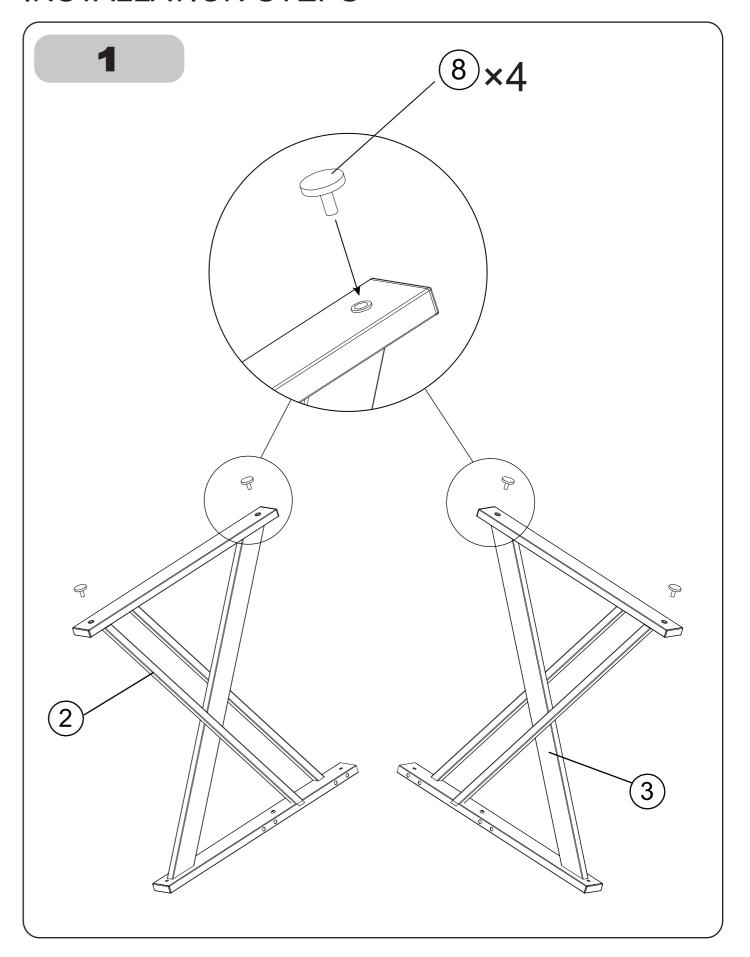

#### Changes of key on the Module as below:



Press the key to cycle through the modes.
There's a total of 9 modes (modes as below table).
Long press for 3 seconds to turn on the light mode.

| Function             |
|----------------------|
| Static Blue          |
| Static Red           |
| Static Green         |
| Static Yellow-Green  |
| Static Cyan          |
| Static Magenta       |
| Static White         |
| Seven Color Strobing |
| Seven Color Pulsing  |
| Static Blue          |
|                      |

Long press for 3 seconds to turn off the light mode

# **Gaming Desk**

# **MOUNTING INSTRUCTIONS**







### **CAUTION**

DO NOT EXCEED MAXIMUM LISTED WEIGHT CAPACITY.
SERIOUS INJURY OR PROPERTY DAMAGE MAY OCCUR.

# PARTS LIST









### **INSTALLATION STEPS**