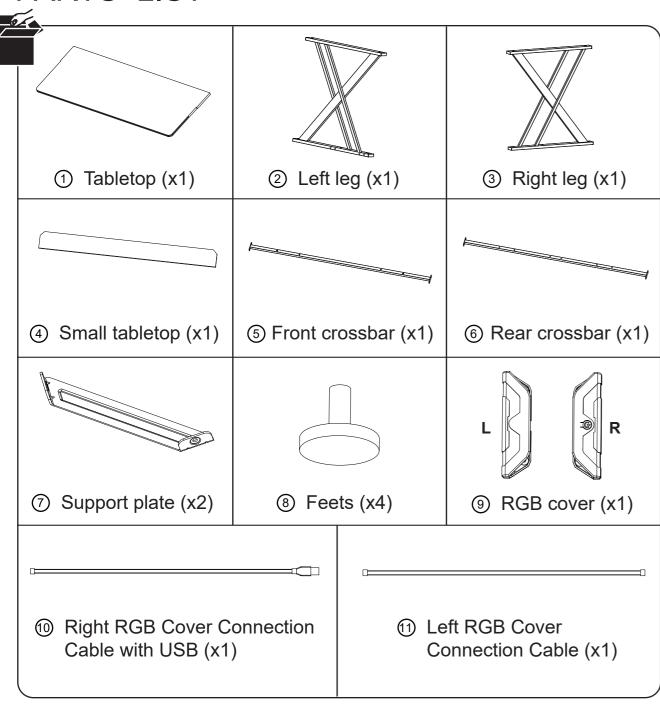

#### Changes of key on the Module as below:



Press the key to cycle through the modes.
There's a total of 9 modes (modes as below table).
Long press for 3 seconds to turn on the light mode.

| Function             |
|----------------------|
| Static Blue          |
| Static Red           |
| Static Green         |
| Static Yellow-Green  |
| Static Cyan          |
| Static Magenta       |
| Static White         |
| Seven Color Strobing |
| Seven Color Pulsing  |
| Static Blue          |
|                      |

Long press for 3 seconds to turn off the light mode

# **Gaming Desk**

# **MOUNTING INSTRUCTIONS**







### **CAUTION**

DO NOT EXCEED MAXIMUM LISTED WEIGHT CAPACITY.
SERIOUS INJURY OR PROPERTY DAMAGE MAY OCCUR.

# PARTS LIST









### **INSTALLATION STEPS**