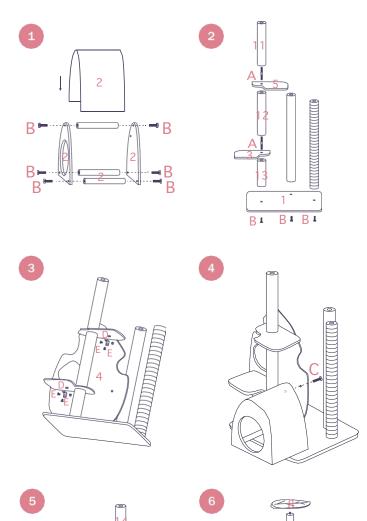

by human babies.
- Care should be taken when unpacking the product.
- Keep small objects away from children and pets.
  Follow instructions accordingly, make sure all steps are accomplished.

  NEVER climb, shake, step on, or hang on the product.
- Keep the cat tree indoors and away from direct sunlight or damp areas.
- Always operate this cat tree on a flat, level, and stable surface.
   Examine the cat tree frequently for damaged, missing, or loose parts.
- Discard if the cat tree is torn or damaged.
- Contact our customer service for any damaged parts within two months.

### **IMPORTANT**

- Please identify and sort all components shown below.
  All pictures shown are for illustration purposes only. The actual cat tree may vary due to product enhancement.





# ASSEMBLY INSTRUCTIONS