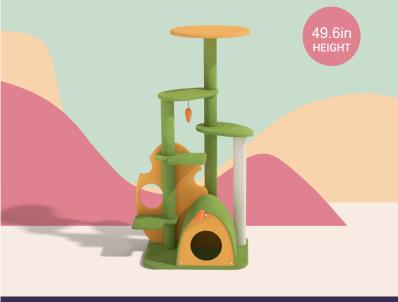

# JUNGLE WORLD

CAT TREE

STYLE-L

### READ BEFORE YOU START

Please identify and sort all components shown below. For any issues during installation, please ask for assistance at info@purrpymx.com .if you buy XL, click here.

## SAFETY GUIDELINES TO PREVENT INJURIES

- This cat tree is intended for CATS, not to be sat on by human babies.
- Care should be taken when unpacking the product.
- Keep small objects away from children and pets.
  Follow instructions accordingly, make sure all steps are accomplished.

  NEVER climb, shake, step on, or hang on the product.
- Keep the cat tree indoors and away from direct sunlight or damp areas.
- Always operate this cat tree on a flat, level, and stable surface.
   Examine the cat tree frequently for damaged, missing, or loose parts.
- Discard if