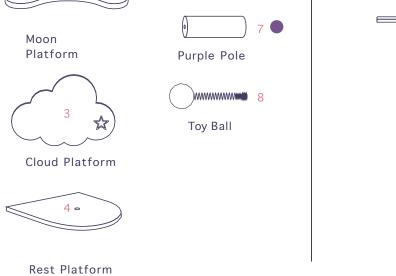

# READ BEFORE YOU START

Please identify and sort all components shown below. For any issues during installation, please ask for assistance at info@purrpymx.com. Click here, If you buy  $\underline{B} \underline{C} \underline{D} \underline{E} \underline{F}$ 

#### IMPORTANT

- Please identify and sort all components shown below.
- All pictures shown are for illustration purposes only. The actual cat tree may vary due to product enhancement.