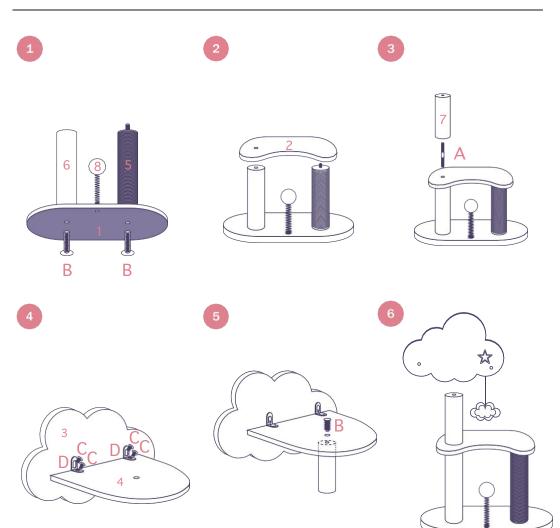

on by human babies.
- Care should be taken when unpacking the product.
- Keep small objects away from children and pets.
- · Follow instructions accordingly, make sure all steps are accomplished.
- NEVER climb, shake, step on, or hang on the product.
- Keep the cat tree indoors and away from direct sunlight or damp areas.
- Always operate this cat tree on a flat, level, and stable surface.
- Examine the cat tree frequently for damaged, missing, or loose parts.
- Discard if the cat tree is torn or damaged.
- Contact our customer service for any damaged parts within two months.

#### IMPORTANT

- Please identify and sort all components shown below.
- All pictures shown are for illustration purposes only. The actual cat tree may vary due to product enhancement.





## ASSEMBLY INSTRUCTIONS