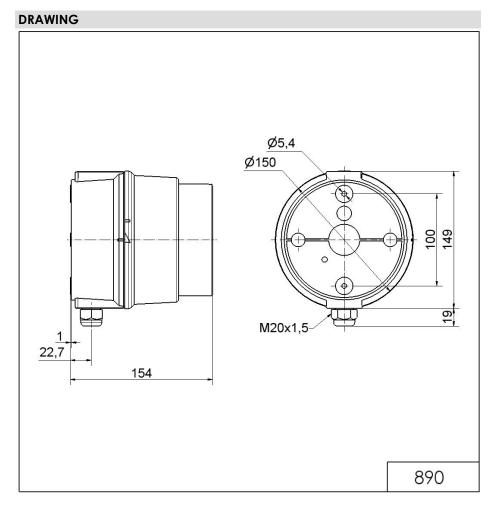

## Permanent Beacon BWM 12-230VAC/DC BU

| MECHANICAL DATA              |                                |
|------------------------------|--------------------------------|
| Length                       | 154 mm                         |
| Height                       | 168 mm                         |
| Diameter                     | 150 mm                         |
| Materials                    | PC<br>PC/ABS                   |
| Dome colour                  | Blue                           |
| Housing colour               | Grey                           |
| Protection category          | IP65                           |
| Connection                   | Insulation-displacement contac |
| cross-sectional area maximum | 1,50mm² / 16AWG                |
| Cable entry                  | Screwed cable gland            |
| Cable entry minimum          | d = 6 mm                       |
| Cable entry maximum          | d = 12 mm                      |
| Tension relief               | Present (conforms to VDE)      |
| Type of fixing               | Base mounting Wall mounting    |
| Working temperature minimum  | -30°C                          |
| Working temperature maximum  | +50°C                          |
| Weight with packaging        | 531 g                          |
| Product weight               | 451 g                          |