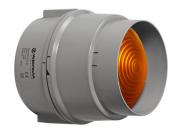

Traffic Lights / Permanent-/ Traffic Light 890

## Permanent Beacon BWM 12-230VAC/DC YE

| MECHANICAL DATA              |                                |
|------------------------------|--------------------------------|
| Length                       | 154 mm                         |
| Height                       | 168 mm                         |
| Diameter                     | 150 mm                         |
| Materials                    | PC<br>PC/ABS                   |
| Dome colour                  | Yellow                         |
| Housing colour               | Grey                           |
| Protection category          | IP65                           |
| Connection                   | Insulation-displacement contac |
| cross-sectional area maximum | 1,50mm <sup>2</sup> / 16AWG    |
| Cable entry                  | Screwed cable gland            |
| Cable entry minimum          | d = 6 mm                       |
| Cable entry maximum          | d = 12 mm                      |
| Tension relief               | Present (conforms to VDE)      |
| Type of fixing               | Base mounting Wall mounting    |
| Working temperature minimum  | -30°C                          |
| Working temperature maximum  | +50°C                          |
| Weight with packaging        | 531 g                          |
| Product weight               | 451 g                          |