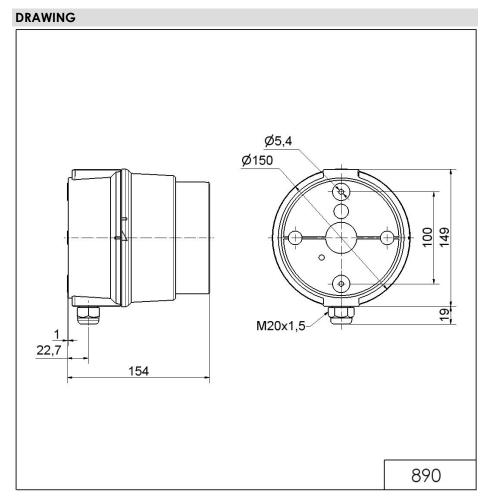

## Permanent Beacon BWM 12-230VAC/DC YE

| MECHANICAL DATA              |                                |
|------------------------------|--------------------------------|
| Length                       | 154 mm                         |
| Height                       | 168 mm                         |
| Diameter                     | 150 mm                         |
| Materials                    | PC<br>PC/ABS                   |
| Dome colour                  | Yellow                         |
| Housing colour               | Grey                           |
| Protection category          | IP65                           |
| Connection                   | Insulation-displacement contac |
| cross-sectional area maximum | 1,50mm <sup>2</sup> / 16AWG    |
| Cable entry                  | Screwed cable gland            |
| Cable entry minimum          | d = 6 mm                       |
| Cable entry maximum          | d = 12 mm                      |
| Tension relief               | Present (conforms to VDE)      |
| Type of fixing               | Base mounting Wall mounting    |
| Working temperature minimum  | -30°C                          |
| Working temperature maximum  | +50°C                          |
| Weight with packaging        | 531 g                          |
| Product weight               | 451 g                          |