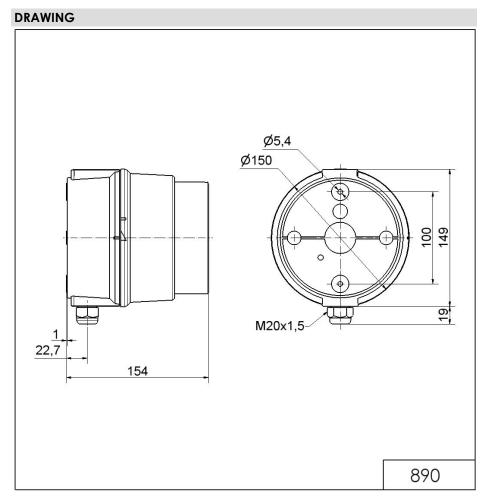

## Permanent Beacon BWM 12-230VAC/DC GN

| MECHANICAL DATA              |                                |
|------------------------------|--------------------------------|
| Length                       | 154 mm                         |
| Height                       | 168 mm                         |
| Diameter                     | 150 mm                         |
| Materials                    | PC<br>PC/ABS                   |
| Dome colour                  | Green                          |
| Housing colour               | Grey                           |
| Protection category          | IP65                           |
| Connection                   | Insulation-displacement contac |
| cross-sectional area maximum | 1,50mm² / 16AWG                |
| Cable entry                  | Screwed cable gland            |
| Cable entry minimum          | d = 6 mm                       |
| Cable entry maximum          | d = 12 mm                      |
| Tension relief               | Present (conforms to VDE)      |
| Type of fixing               | Base mounting Wall mounting    |
| Working temperature minimum  | -30°C                          |
| Working temperature maximum  | +50°C                          |
| Weight with packaging        | 531 g                          |
| Product weight               | 451 g                          |