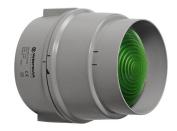

Traffic Lights / Permanent-/ Traffic Light 890

## Permanent Beacon BWM 12-230VAC/DC GN

| MECHANICAL DATA              |                                |
|------------------------------|--------------------------------|
| Length                       | 154 mm                         |
| Height                       | 168 mm                         |
| Diameter                     | 150 mm                         |
| Materials                    | PC<br>PC/ABS                   |
| Dome colour                  | Green                          |
| Housing colour               | Grey                           |
| Protection category          | IP65                           |
| Connection                   | Insulation-displacement contac |
| cross-sectional area maximum | 1,50mm² / 16AWG                |
| Cable entry                  | Screwed cable gland            |
| Cable entry minimum          | d = 6 mm                       |
| Cable entry maximum          | d = 12 mm                      |
| Tension relief               | Present (conforms to VDE)      |
| Type of fixing               | Base mounting Wall mounting    |
| Working temperature minimum  | -30°C                          |
| Working temperature maximum  | +50°C                          |
| Weight with packaging        | 531 g                          |
| Product weight               | 451 g                          |

| OPTICAL DATA         |                 |
|----------------------|-----------------|
| Light colour         | Green           |
| Service life optical | depends on bulb |

| APPROVAL DATA                |     |
|------------------------------|-----|
| Conforms with CE             | Yes |
| WEEE                         | Yes |
| Conforms with ATEX-directive | No  |
| Conforms with CCC            | Yes |
| Conforms with UL             | No  |