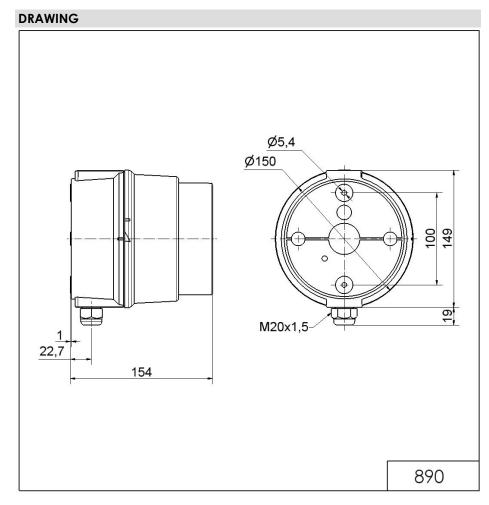

## Permanent Beacon BWM 12-230VAC/DC RD

| MECHANICAL DATA              |                                |
|------------------------------|--------------------------------|
| Length                       | 154 mm                         |
| Height                       | 168 mm                         |
| Diameter                     | 150 mm                         |
| Materials                    | PC<br>PC/ABS                   |
| Dome colour                  | Red                            |
| Housing colour               | Grey                           |
| Protection category          | IP65                           |
| Connection                   | Insulation-displacement contac |
| cross-sectional area maximum | 1,50mm² / 16AWG                |
| Cable entry                  | Screwed cable gland            |
| Cable entry minimum          | d = 6 mm                       |
| Cable entry maximum          | d = 12 mm                      |
| Tension relief               | Present (conforms to VDE)      |
| Type of fixing               | Base mounting Wall mounting    |
| Working temperature minimum  | -30°C                          |
| Working temperature maximum  | +50°C                          |
| Weight with packaging        | 526 g                          |
| Product weight               | 458 g                          |