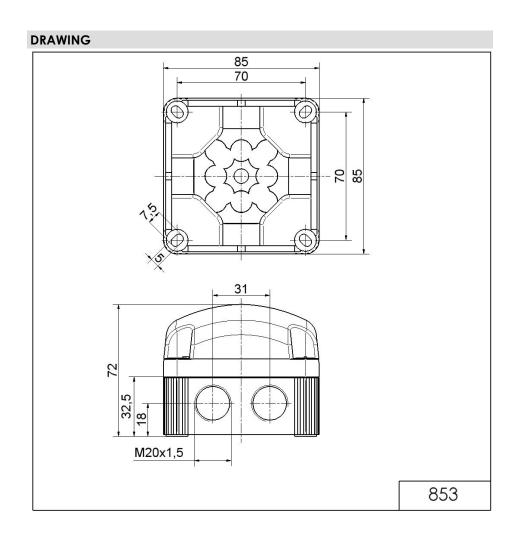

## FlexSQUARE / LED Permanent Beacon 853 LED Perm. Beacon BWM 115-230VAC CL

i

Part No.: 853.400.60

| MECHANICAL DATA              |                                |  |
|------------------------------|--------------------------------|--|
| Length                       | 85 mm                          |  |
| Width                        | 85 mm                          |  |
| Height                       | 72 mm                          |  |
| Materials                    | PC                             |  |
|                              | PP-GF                          |  |
| Dome colour                  | Clear                          |  |
| Housing colour               | Black                          |  |
| Protection category          | IP66<br>IP67                   |  |
| Connection                   | Screw terminals                |  |
| cross-sectional area maximum | 1,50mm² / 16AWG                |  |
| Cable entry                  | Membrane grommet               |  |
| Cable entry minimum          | d = 1 mm<br>d = 6 mm           |  |
| Cable entry maximum          | d = 12 mm<br>d = 9 mm          |  |
| Type of fixing               | Base mounting<br>Wall mounting |  |
| Working temperature minimum  | -25°C                          |  |
| Working temperature maximum  | +50°C                          |  |
| Weight with packaging        | 164 g                          |  |
| Product weight               | 133 g                          |  |
| ELECTRICAL DATA              |                                |  |
| Operating voltage            | 115-230V                       |  |
| Operating voltage type       | AC                             |  |
| Operating voltage frequency  | 50Hz at 230V<br>60Hz at 115V   |  |
| Operating voltage tolerance  | +/- 10%                        |  |
| Rated operational voltage    | 230 VAC                        |  |
| Rated operational current    | 40 mA                          |  |
| Rated inrush current         | 1.000 mA                       |  |
| Protection class             | Protection class 2             |  |
| Pollution degree             | 3                              |  |
| Overvoltage category         | II                             |  |
| Isolation voltage            | Ui = 250V; Uimp = 2.500V       |  |
| OPTICAL DATA                 |                                |  |
| Light source                 | LED                            |  |
| Light colour                 | White                          |  |
|                              |                                |  |