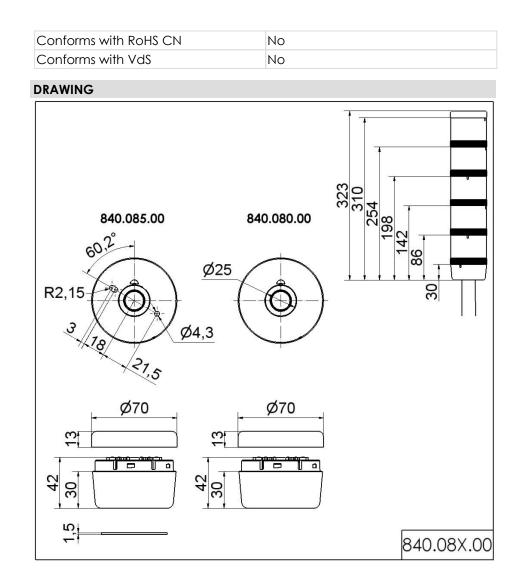

## KombiSIGN 70 / Terminal Element Terminal element RM 12-230VAC/DC BK

ļ

| Part No.:                            | 840.080.00            |                             |
|--------------------------------------|-----------------------|-----------------------------|
| Series:                              | KombiSIGN 70          |                             |
| MECHAN                               | ICAL DATA             |                             |
| Height                               |                       | 44 mm                       |
| Diameter                             |                       | 70 mm                       |
| Materials                            |                       | PA-GF<br>PC/ABS             |
| Housing colour                       |                       | Black                       |
| Protection category                  |                       | IP54                        |
| Connection                           |                       | Screw terminals             |
| cross-sectional area maximum         |                       | 1,50mm² / 16AWG             |
| Cable entry                          |                       | Through hole                |
| Cable entry maximum                  |                       | d = 11 mm                   |
| Type of fixing                       |                       | Tube mounting               |
| Working temperature minimum          |                       | -20°C                       |
| Working temperature maximum          |                       | ר +50°C                     |
| Weight with packaging                |                       | 116 g                       |
| Product weight                       |                       | 98 g                        |
| FLECTRIC                             |                       |                             |
| ELECTRICAL DATA<br>Operating voltage |                       | 12-230V                     |
| Operating voltage type               |                       | AC/DC                       |
| Protection class                     |                       | Protection class 1          |
| Pollution degree                     |                       | 3                           |
| Overvoltage category                 |                       |                             |
| Isolation voltage                    |                       | Ui = 250V; Uimp = 2.500V    |
| ISOIUTION                            | volidge               | 01 – 230 V, 0111p – 2.300 V |
| APPROVA                              | AL DATA               |                             |
| Conform                              | s with CE             | Yes                         |
| WEEE                                 |                       | Yes                         |
|                                      | s with ATEX-directive | No                          |
| Conforms with CCC                    |                       | No                          |
| Conforms with UL                     |                       | CULus                       |
| UL Type R                            | Rating                | Type 12                     |
| Conforms with FCC                    |                       | No                          |
| Conforms with IC                     |                       | No                          |
| EAC certificate available            |                       | Yes                         |
| Conforms with UKCA (Importer)        |                       | Yes (WERMA (UK) Ltd.)       |
| Conforms with CMIM                   |                       | No                          |
| Conforms with AS-I                   |                       | No                          |
| ICAO Certification                   |                       | No                          |
| Conforms with DNV                    |                       | No                          |