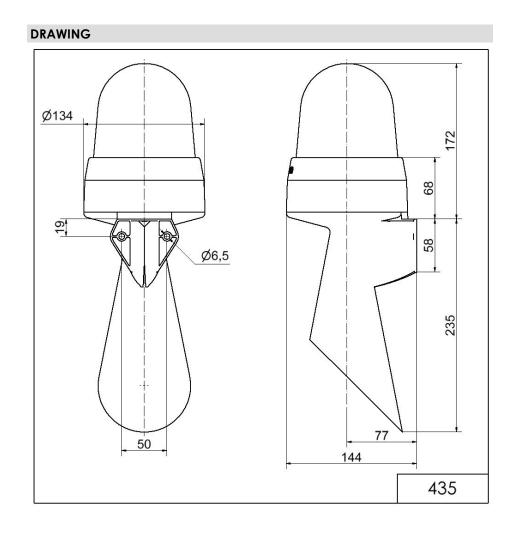

# LED Horn WM Contin. tone 24VAC/DC CL

| MECHANICAL DATA              |                             |
|------------------------------|-----------------------------|
| Length                       | 144 mm                      |
| Width                        | 134 mm                      |
| Height                       | 407 mm                      |
| Diameter                     | 134 mm                      |
| Materials                    | PC<br>PC/ABS                |
| Dome colour                  | Clear                       |
| Housing colour               | Grey                        |
| Protection category          | IP65                        |
| Connection                   | Screw terminals             |
| cross-sectional area maximum | 1,50mm <sup>2</sup> / 16AWG |
| Cable entry                  | Membrane grommet            |
| Cable entry minimum          | d = 1  mm                   |
| Cable entry maximum          | d = 13 mm                   |
| Tension relief               | Present (conforms to VDE)   |
| Type of fixing               | Wall mounting               |
| Working temperature minimum  | -30°C                       |
| Working temperature maximum  | +50°C                       |
| Weight with packaging        | 742 g                       |
| Product weight               | 625 g                       |