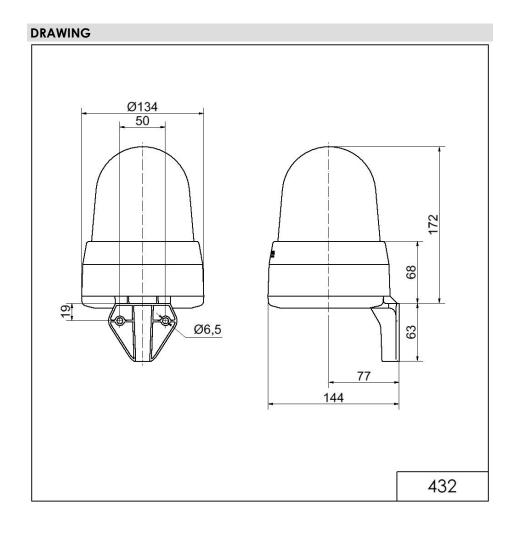

# LED Siren WM 32 tne 115-230VAC YE

| MECHANICAL DATA              |                           |
|------------------------------|---------------------------|
| Length                       | 144 mm                    |
| Width                        | 134 mm                    |
| Height                       | 235 mm                    |
| Diameter                     | 134 mm                    |
| Materials                    | PC<br>PC/ABS              |
| Dome colour                  | Yellow                    |
| Housing colour               | Grey                      |
| Protection category          | IP65                      |
| Connection                   | Screw terminals           |
| cross-sectional area maximum | 1,50mm² / 16AWG           |
| Cable entry                  | Membrane grommet          |
| Cable entry minimum          | d = 1 mm                  |
| Cable entry maximum          | d = 13 mm                 |
| Tension relief               | Present (conforms to VDE) |
| Type of fixing               | Wall mounting             |
| Working temperature minimum  | -30°C                     |
| Working temperature maximum  | +50°C                     |
| Weight with packaging        | 680 g                     |
| Product weight               | 536 g                     |